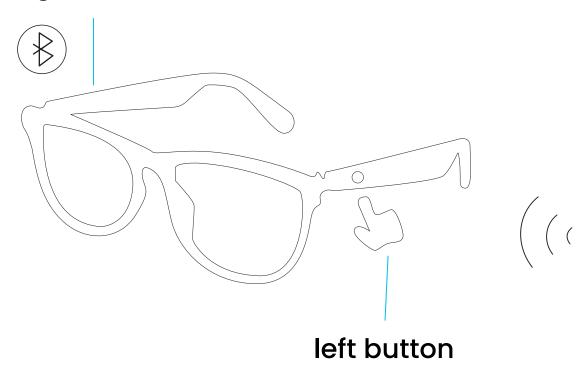

#### **Pairing Guide**

The left and right temples will automatically pair when the device is turned on. Once the left and right temples of the Bluetooth glasses are successfully paired, enable Bluetooth on your mobile phone and search for the Bluetooth name 'PWHY1009' to connect to the device. Note:

Left Button

Camera Shutter

Press and hold the right ear for 1 second to capture a photo.