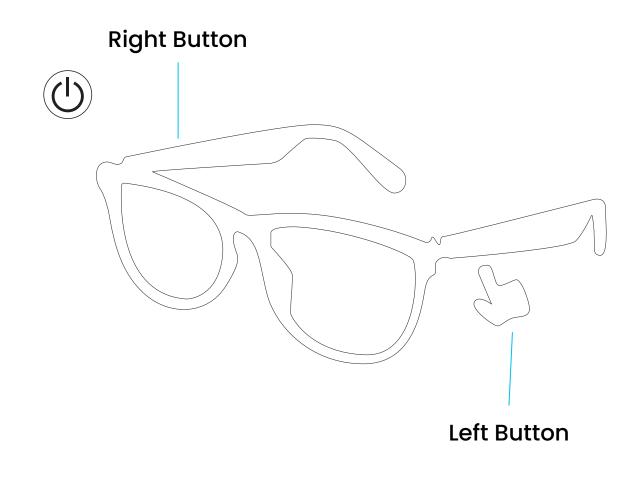

#### Power On and Off

**Power On:** Press and hold the multifunction key on both temples for 3 seconds to turn the device on.

**Power Off:** Press and hold the multifunction key on either temple for 5 seconds, and both temples will turn off simultaneously.

#### **Right button**

Left Button

Camera Shutter

Press and hold the right ear for 1 second to capture a photo.