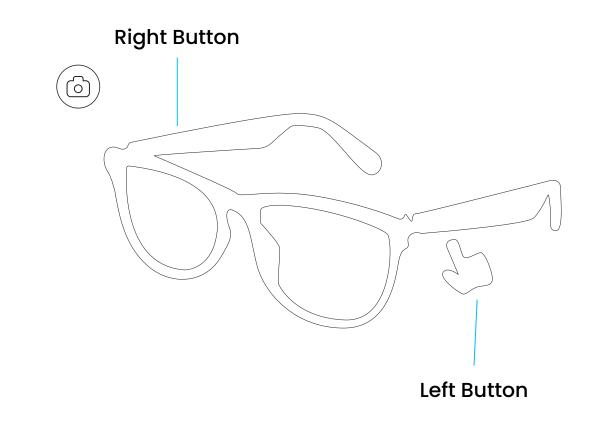

#### **Right button**

#### **Music Playback**

Music Pause/Play: Press the left or right multifunction key once to pause or play music.

**Previous Song:** Press the left multifunction key twice.

**Next Song:** Press the right multifunction key twice.

Left Button

Camera Shutter

Press and hold the right ear for 1 second to capture a photo.