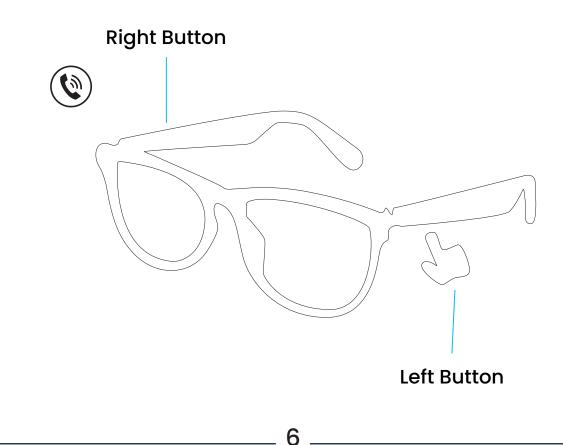

#### **Call Management**

Answer/Hang Up the Call: Press the left or right multifunction key once to answer or hang up a call.

**Reject a Call:** Press and hold the left or right multifunction key for 2 seconds to reject the call.