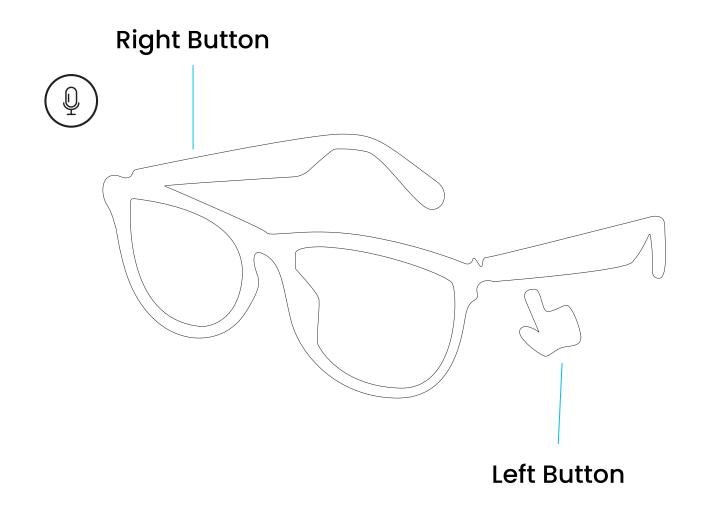

## **Activate Voice Assistant**

Press and hold the left ear for 2.5 seconds to activate Siri.