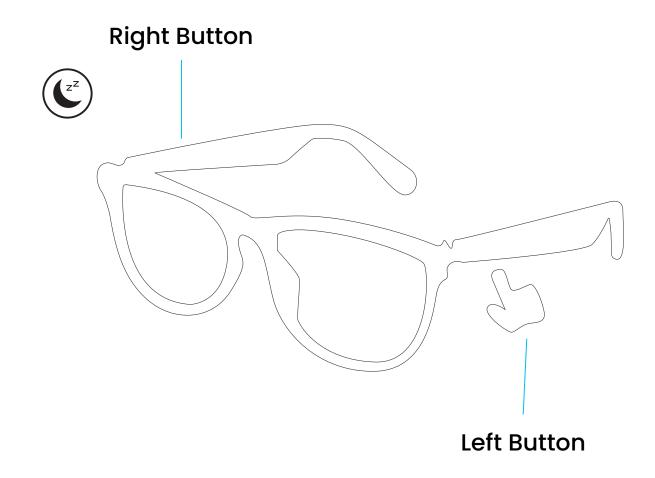

#### **Right button**

Left Button

Camera Shutter

Press and hold the right ear for 1 second to capture a photo.