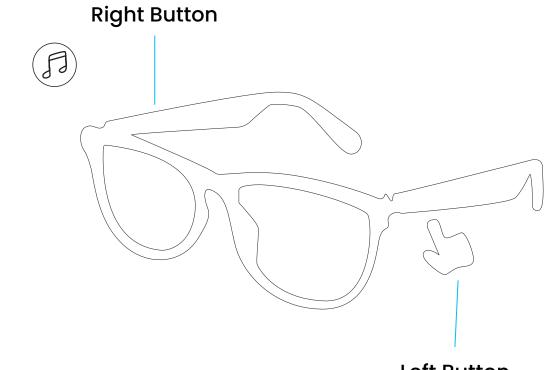

#### **Music Playback**

Music Pause/Play: Press the left or right multifunction key once to pause or play music.

**Previous Song:** Press the left multifunction key twice.

**Next Song:** Press the right multifunction key twice.

Left Button

Camera Shutter

Press and hold the right ear for 1 second to capture a photo.