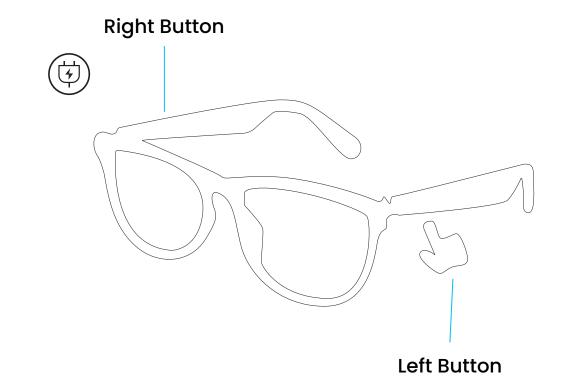

### Charging Guide

Connect the magnetic charging cable to the charging posts on both the left and right temples to begin charging. Note: The glasses will automatically turn off while charging.