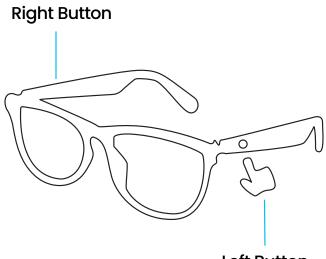

#### **Remote Camera Shutter**

Long press the right ear for 1 second to take a photo.

Left Button

Activate Voice Assistant: Press and hold the left ear for 2.5 seconds to activate Siri.