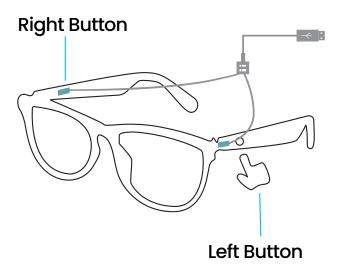

## Charging Guide

Connect the magnetic charging cable to the charging posts on the left and right temples to charge the glasses.

Note: The glasses will automatically power off during charging.