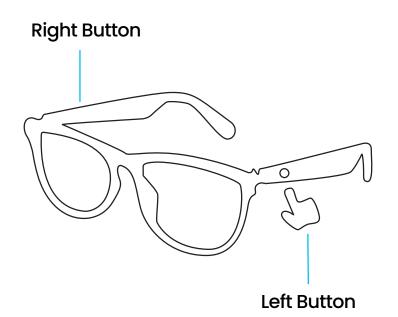

#### **Remote Camera Shutter**

Long press the right ear for 1 second to take a photo.

Left Button

Activate Voice Assistant: Press and hold the left ear for 2.5 seconds to activate Siri.