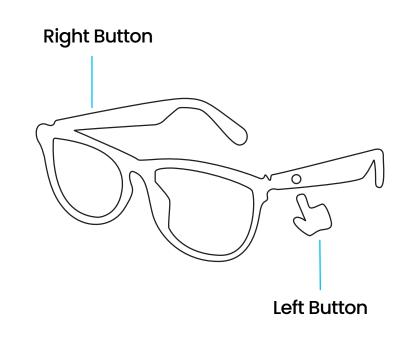

#### Intelligent Sleep Mode

The Bluetooth smart glasses will automatically power off after 5 minutes if they are not connected to any Bluetooth devices, such as mobile phones.

Left Button