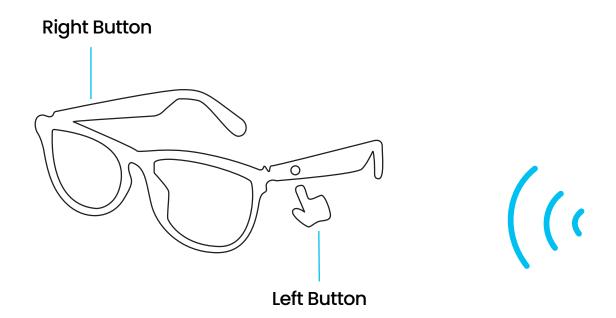

#### **Pairing Guide**

When the left and right temples are powered on, they will automatically pair with each other. To connect the Bluetooth glasses, enable Bluetooth on your phone and search for the Bluetooth name "PWHY1006".

#### Intelligent Sleep Mode

The Bluetooth smart glasses will automatically power off after 5 minutes if they are not connected to any Bluetooth devices, such as mobile phones.

Left Button