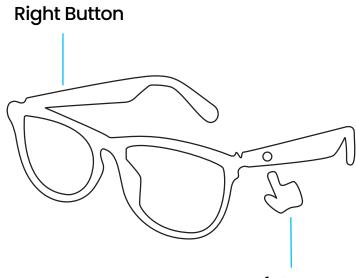

#### **Remote Camera Shutter**

Long press the right ear for 1 second to take a photo.

Left Button

Activate Voice Assistant: Press and hold the left ear for 2.5 seconds to activate Siri.