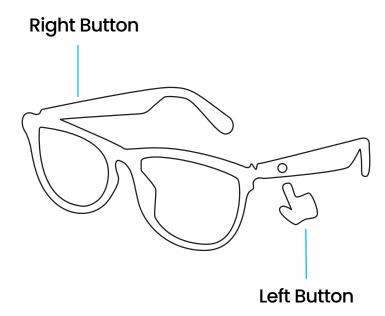

#### **Remote Camera Shutter**

Long press the right ear for 1 second to take a photo.

Left Button

Activate Voice Assistant: Press and hold the left ear for 2.5 seconds to activate Siri.