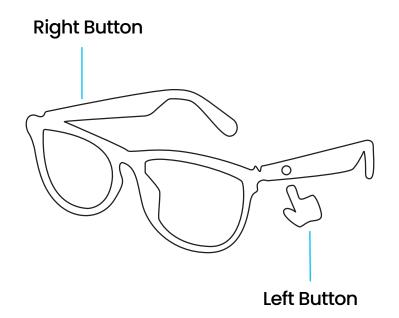

#### **Music Playback**

Pause/Play: Short press the left or right multifunction button once to pause or play music.

**Previous Track:** Short press the left multifunction button twice to skip to the previous track.

**Next Track:** Short press the right multifunction button twice to skip to the next track.

#### **Remote Camera Shutter**

Long press the right ear for 1 second to take a photo.

Left Button

Activate Voice Assistant: Press and hold the left ear for 2.5 seconds to activate Siri.