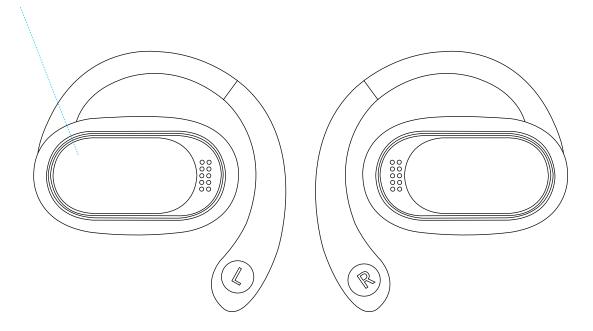

### **Touch Area Diagram**

#### **Touch Area**

### **Operation Instructions**

- After opening the packaging, remove the earphones from the charging compartment.
- 2. Open the lid of the charging case, take out the left and right earphones, and place them on a flat surface or in your hand. Wait for 5-3 seconds, and the two earphones will automatically pair. Then, search for the Bluetooth name "Pow\_Oura" on your phone and tap it to connect.
- 3. Power On: Open the lid of the charging case, and the earphones will automatically power on, pairing and connecting to the previously paired device.
- 4. Power Off: Place the earphones back into the charging compartment and close the lid. The earphones will automatically power off and begin charging.
- 5. Volume Down: Long touch the left earphone to decrease the volume.
- 6. Volume Up: Long touch the right earphone to increase the volume.
- Activate Siri: Double tap either the left or right earphone to call Siri.
- 8. Next Track: Triple tap the right earphone to skip to the next song.
- Previous Track: Triple tap the left earphone to return to the previous song.
- 10. Play/Pause: Tap either the left or right earphone once to pause or play music.
- 11. Answer/End Call: Tap either the left or right earphone once to answer or end a call.