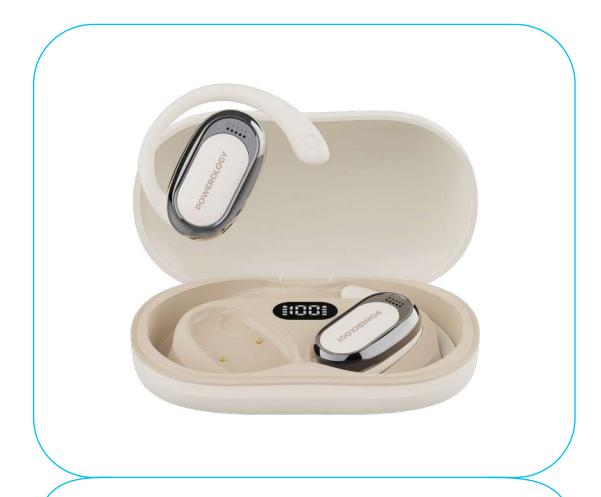

# Specifications

| Model                  | PWYX24                                  |
|------------------------|-----------------------------------------|
| Battery Capacity       | 400mAh (Charging Case), 50mAh (Earbuds) |
| Charging Interface     | Type-C                                  |
| Playtime               | 8.5H (Music Playtime), 5.5H (Talktime)  |
| Recharge Time          | 1H                                      |
| Bluetooth              | V5.4                                    |
| Bluetooth Transmission | 10M                                     |
| Bluetooth Frequency    | 2.402-2.480GHZ                          |
| Net Weight             | 64.2g                                   |
| Product Dimension      | 56×27.5×95mm                            |

## Charging Box Indicator Light

- Charging the Earphones: When placing the earphones into the charging case, the digital display light will flash to indicate that the earphones are charging.
- 2. Charging via Type-C Cable: When charging with a Type-C cable, the digital display font on the screen will flash. Once fully charged, the display will remain on.