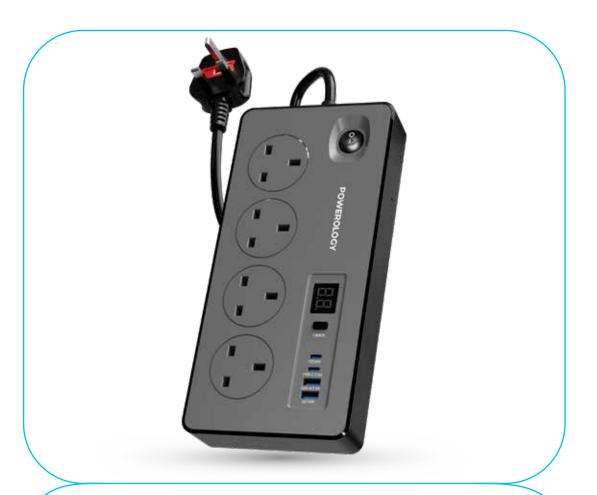

## **4AC 2990W Power Strip**

SKU: PWCUQC045

## Specifications

| Model                           | PWC045                          |
|---------------------------------|---------------------------------|
| Rated Voltage                   | 200-250V                        |
| Rated Power                     | 2990W, 13A 250V~                |
| USB-C1 PD Output                | 5V/3A, 9V/2.22A, 12V/1.67A, 20W |
| USB-AIQC Output                 | 18W                             |
| USB-C + USB-A                   | 5V/3.4A                         |
| SHARING OUTPUT                  |                                 |
| USB-C PD + USB-C                | 5V/3.4A                         |
| USB-A1+USB-A2                   | 5V/3.4A                         |
| USB-C1+ USB-C2 + USB-A1+ USB-A2 | 5V/3.4A                         |
| Size                            | 226x110x31.2mm                  |
| Cable Length                    | 2M                              |