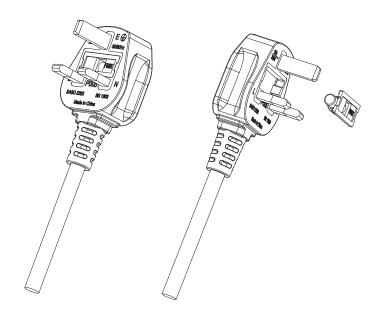

#### Change the Fuse in the Plug

Use a safe, qualified fuse. Fuse Specification: 13A 250V~