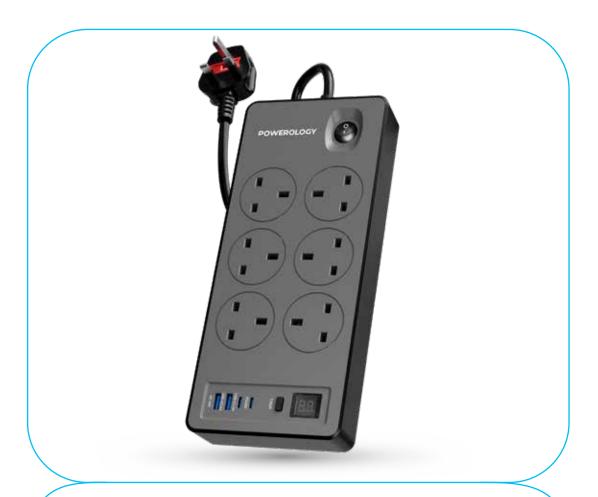

## Specifications

| Model                           | PWC046                          |
|---------------------------------|---------------------------------|
| Rated Voltage                   | 200-250V                        |
| Rated Power                     | 2990W, 13A 250V~                |
| USB-C1 PD Output                | 5V/3A, 9V/2.22A, 12V/1.67A, 20W |
| USB-AIQC Output                 | 18W                             |
| USB-C + USB-A                   | 5V/3.4A                         |
| SHARING OUTPUT                  |                                 |
| USB-C1+ USB-C2                  | 5V/3.4A                         |
| USB-A1+USB-A2                   | 5V/3.4A                         |
| USB-C1+ USB-C2 + USB-A1+ USB-A2 | 5V/3.4A                         |
| Size                            | 226x110x31.2mm                  |
| Cable Length                    | 2М                              |