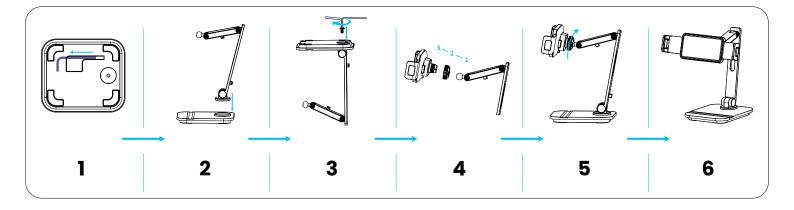

#### **Installation Guide**

- 1. Remove the wrench from the bottom.
- 2. Install the device in the direction indicated by the arrow.
- 3. Tighten the screws.
- **4.** Install the device according to the serial number  $(1 \rightarrow 2 \rightarrow 3)$ .
- 5. Tighten the nuts.
- 6. The installation is complete.