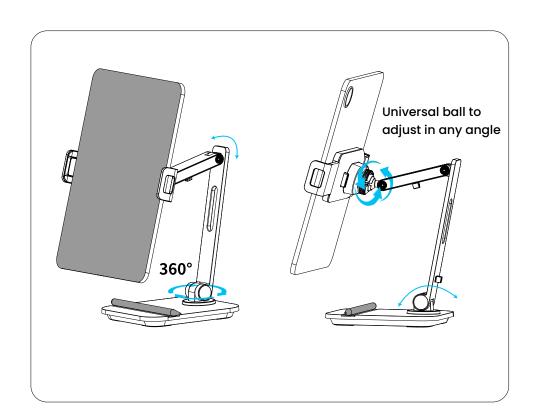

#### **Product Description**

- 1. The diagram illustrates the joint movement, and the universal ball allows you to adjust the angle in any direction, providing full 360° rotation.
- 2. After pressing the button, both arms will extend and contract.
- 3. Install the cable as directed by the arrow.