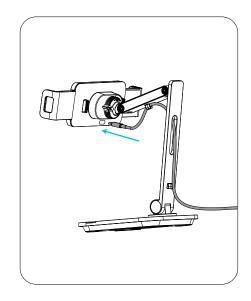

#### **Product Description**

- 1. The diagram illustrates the joint movement, and the universal ball allows you to adjust the angle in any direction, providing full 360° rotation.
- 2. After pressing the button, both arms will extend and contract.
- 3. Install the cable as directed by the arrow.