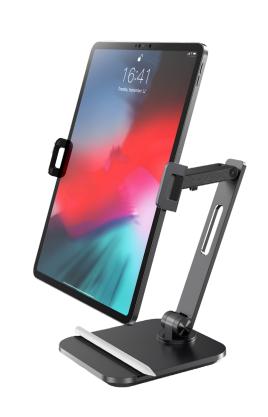

## **Powerology**

# Smart-Clamp Phone and Tablet Mount

SKU: PSM20

## Table of Contents

| Applications        | 2 |
|---------------------|---|
| Installation Guide  | 2 |
| Product Description | 3 |
| Specifications      | 4 |
| Disposal            | 4 |
| Warranty            | 5 |
| Contact Us          | 5 |

Before using the product, please carefully read this User Manual to guarantee correct usage and keep it secure for future reference.

#### **Applications**







**Reading Mode** 



**Drawing Mode** 

#### **Installation Guide**



- 1. Remove the wrench from the bottom.
- 2. Install the device in the direction indicated by the arrow.
- 3. Tighten the screws.
- **4.** Install the device according to the serial number  $(1 \rightarrow 2 \rightarrow 3)$ .
- 5. Tighten the nuts.