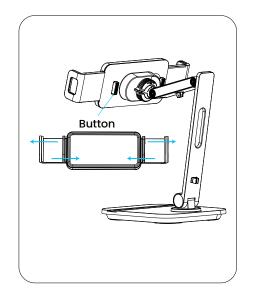

#### **Product Description**

- 1. The diagram illustrates the joint movement, and the universal ball allows you to adjust the angle in any direction, providing full 360° rotation.
- 2. After pressing the button, both arms will extend and contract.
- 3. Install the cable as directed by the arrow.