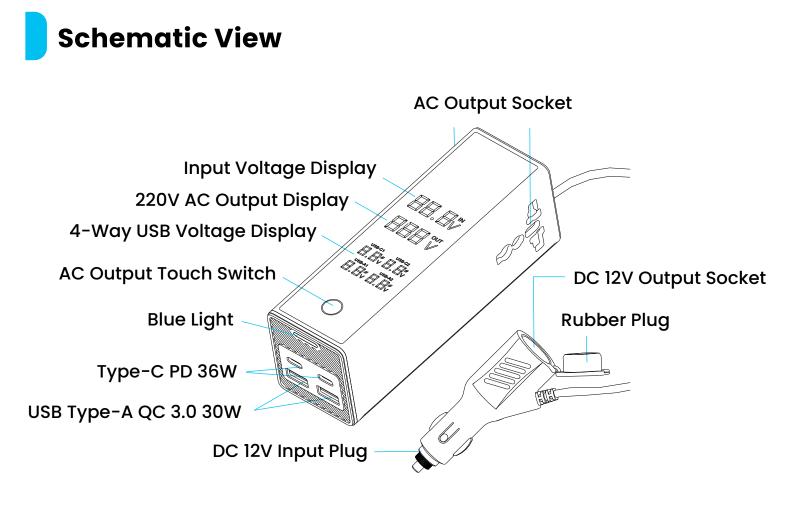

#### **Operation Guide**

 Before use, ensure that the power of the device does not exceed the rated output power of the inverter and the output capacity of the car cigarette lighter socket.

Plug the inverter into the car cigarette lighter socket. The inverter's LED display will activate, and the blue LED ambient light will turn on.
Insert the plug of the electrical device into the inverter's AC power socket. Press and hold the AC power touch button for about 1 second. The AC220V OUT light will illuminate, indicating that the inverter's AC socket is powered on.