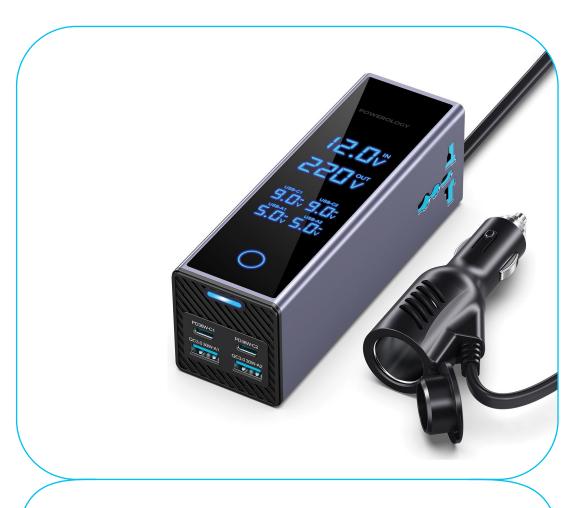

#### Overview

This product is designed for 12V car lighter sockets, converting 12V to 220V AC power. It features 4 USB ports that support fast charging protocols, including PD, QC3.0, AFC, PPS, FCP, SCP, and SFCP. The AC socket outputs 220V, which can power various devices such as laptops, smartphones, drones, digital cameras, mobile DVD players, portable oxygen concentrators, and other electronics. The large LED digital screen displays real-time charging voltage status. This product is an ideal companion for self-driving tours and emergency situations.