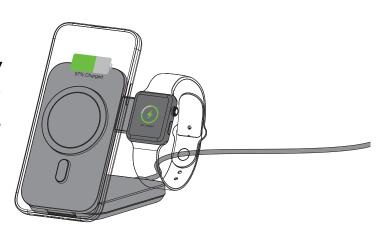

### **Desktop Use**

When using the device on a desktop, prioritize fast charging for both the phone and the watch. Once the phone is fully charged (100%) or removed, the device will automatically switch to fast charging for the battery.

### **Outdoor Use**

When using the device on the go, it helps solve battery anxiety by keeping your device charged and providing a continuous power status, ensuring you always have power available.