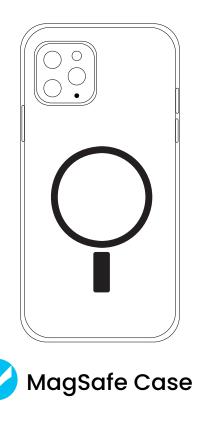

g.
- 3. It supports fast wireless charging with 20W wired input and output for efficient charging.
- 4. This power bank solves the problem of battery anxiety by allowing you to charge the device charged at all times.

### **Instructions for Use**

### **Desktop Use**

When using the device on a desktop, prioritize fast charging for both the phone and the watch. Once the phone is fully charged (100%) or removed, the device will automatically switch to fast charging for the battery.



# 57% Charges On the charges O

### **Outdoor Use**

When using the device on the go, it helps solve battery anxiety by keeping your device charged and providing a continuous power status, ensuring you always have power available.

### **Schematic View**





### Proper Use of Phone Case

### **Proper Case**





### **Cases That Can Cause Abnormal Charging**



### **Specifications**

| Battery Capacity      | 10000mAh                        |
|-----------------------|---------------------------------|
| Battery Type          | Lithium Polymer Battery         |
| Rated Capacity        | 6000mAh (5V/2A)                 |
| Type-C Input          | 5V/2A, 9V/2A, 12V/1.5A          |
| Type-C Output         | 5V/3A, 9V/2.22A, 12V/1.67A      |
| Wireless Output       | 15W Max (Phone), 3W Max (Watch) |
| Operating Temperature | -10°C to 40°C                   |

For fast charging mode, a 20W or higher power adapter is required as the power source.

### Disposal

This product must not be disposed of as unsorted household waste. It is important to separate such waste for proper treatment and recycling