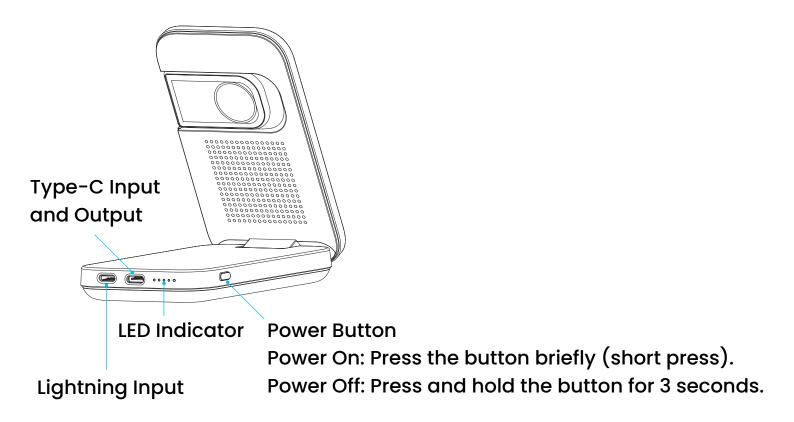

able, making it convenient for storage while traveling.
- 3. It supports fast wireless charging with 20W wired input and output for efficient charging.
- 4. This power bank solves the problem of battery anxiety by allowing you to charge the device charged at all times.

### **Instructions for Use**

### **Desktop Use**

When using the device on a desktop, prioritize fast charging for both the phone and the watch. Once the phone is fully charged (100%) or removed, the device will automatically switch to fast charging for the battery.



# 57% Charges On the charges O

### **Outdoor Use**

When using the device on the go, it helps solve battery anxiety by keeping your device charged and providing a continuous power status, ensuring you always have power available.

### **Schematic View**





### Proper Use of Phone Case

### **Proper Case**





### **Cases That Can Cause Abnormal Charging**



### **Specifications**

| Battery Capacity      | 10000mAh                        |
|-----------------------|---------------------------------|
| Battery Type          | Lithium Polymer Battery         |
| Rated Capacity        | 6000mAh (5V/2A)                 |
| Type-C Input          | 5V/2A, 9V/2A, 12V/1.5A          |
| Type-C Output         | 5V/3A, 9V/2.22A, 12V/1.67A      |
| Wireless Output       | 15W Max (Phone), 3W Max (Watch) |
| Operating Temperature | -10°C to 40°C                   |

For fast charging mode, a 20W or higher power adapter is required as the power source.

### Disposal

This product must not be disposed of as unsorted household waste. It is important to s