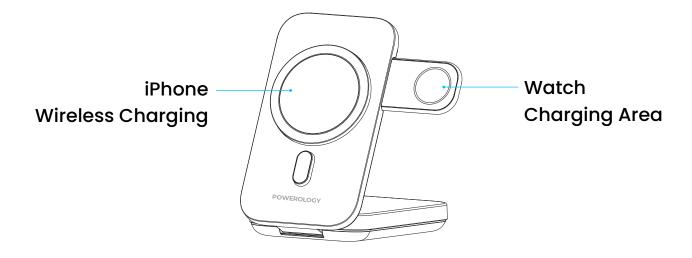

ldable, making it convenient for storage while traveling.
- 3. It supports fast wireless charging with 20W wired input and output for efficient charging.
- 4. This power bank solves the problem of battery anxiety by allowing you to charge the device charged at all times.

### **Instructions for Use**

### **Desktop Use**

When using the device on a desktop, prioritize fast charging for both the phone and the watch. Once the phone is fully charged (100%) or removed, the device will automatically switch to fast charging for the battery.



# 57% Charges On the charges O

### **Outdoor Use**

When using the device on the go, it helps solve battery anxiety by keeping your device charged and providing a continuous power status, ensuring you always have power available.

### **Schematic View**





### Proper Use of Phone Case

### **Proper Case**





### **Cases That Can Cause Abnormal Charging**



### **Specifications**

| Battery Capacity      | 10000mAh                        |
|-----------------------|---------------------------------|
| Battery Type          | Lithium Polymer Battery         |
| Rated Capacity        | 6000mAh (5V/2A)                 |
| Type-C Input          | 5V/2A, 9V/2A, 12V/1.5A          |
| Type-C Output         | 5V/3A, 9V/2.22A, 12V/1.67A      |
| Wireless Output       | 15W Max (Phone), 3W Max (Watch) |
| Operating Temperature | -10°C to 40°C                   |

For fast charging mode, a 20W or higher power adapter is required as the power source.

### Disposal

This product must not be disposed of as unsorted household waste. It is important to