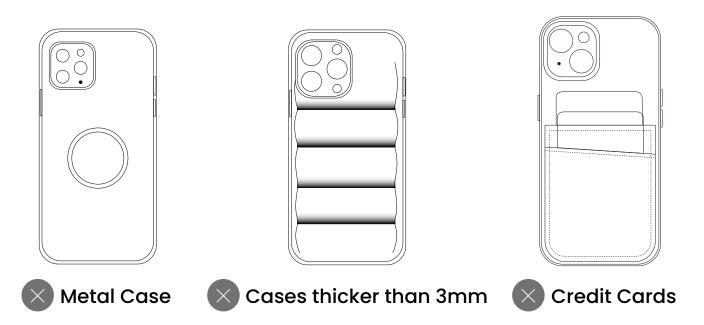

wired input and output for efficient charging.
- 4. This power bank solves the problem of battery anxiety by allowing you to charge the device charged at all times.

### **Instructions for Use**

### **Desktop Use**

When using the device on a desktop, prioritize fast charging for both the phone and the watch. Once the phone is fully charged (100%) or removed, the device will automatically switch to fast charging for the battery.



# 57% Charges On the charges O

### **Outdoor Use**

When using the device on the go, it helps solve battery anxiety by keeping your device charged and providing a continuous power status, ensuring you always have power available.

### **Schematic View**





### Proper Use of Phone Case

### **Proper Case**





### **Cases That Can Cause Abnormal Charging**



### **Specifications**

| Battery Capacity      | 10000mAh                        |
|-----------------------|---------------------------------|
| Battery Type          | Lithium Polymer Battery         |
| Rated Capacity        | 6000mAh (5V/2A)                 |
| Type-C Input          | 5V/2A, 9V/2A, 12V/1.5A          |
| Type-C Output         | 5V/3A, 9V/2.22A, 12V/1.67A      |
| Wireless Output       | 15W Max (Phone), 3W Max (Watch) |
| Operating Temperature | -10°C to 40°C                   |

For fast charging mode, a 20W or higher power adapter is required as the power source.

### Disposal

This product must not be disposed of as unsorted household waste. It is important to separate such waste for proper treatment and recycling, in compliance with local waste management regulati