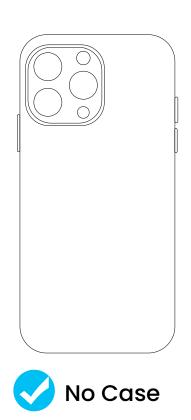

- 3. It supports fast wireless charging with 20W wired input and output for efficient charging.
- 4. This power bank solves the problem of battery anxiety by allowing you to charge the device charged at all times.

### **Instructions for Use**

### **Desktop Use**

When using the device on a desktop, prioritize fast charging for both the phone and the watch. Once the phone is fully charged (100%) or removed, the device will automatically switch to fast charging for the battery.



# 57% Charges On the charges O

### **Outdoor Use**

When using the device on the go, it helps solve battery anxiety by keeping your device charged and providing a continuous power status, ensuring you always have power available.

### **Schematic View**





### Proper Use of Phone Case

### **Proper Case**





### **Cases That Can Cause Abnormal Charging**



### **Specifications**

| Battery Capacity      | 10000mAh                        |
|-----------------------|---------------------------------|
| Battery Type          | Lithium Polymer Battery         |
| Rated Capacity        | 6000mAh (5V/2A)                 |
| Type-C Input          | 5V/2A, 9V/2A, 12V/1.5A          |
| Type-C Output         | 5V/3A, 9V/2.22A, 12V/1.67A      |
| Wireless Output       | 15W Max (Phone), 3W Max (Watch) |
| Operating Temperature | -10°C to 40°C                   |

For fast charging mode, a 20W or higher power adapter is required as the power source.

### Disposal

This product must not be disposed of as unsorted household waste. It is important to separate such waste for proper treatment and recycling,