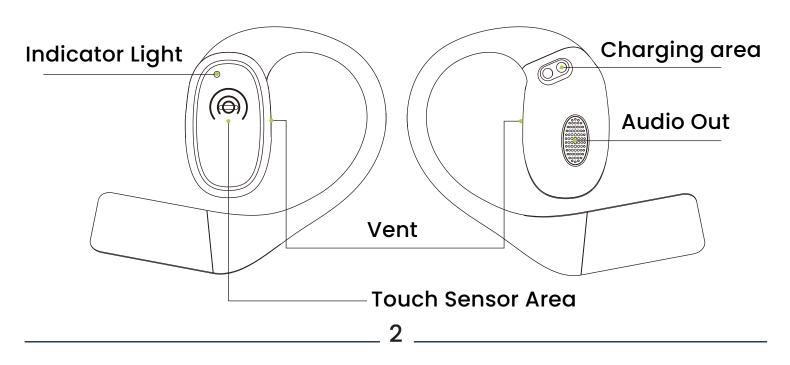

, please carefully read this User Manual to guarantee correct usage and keep it secure for future reference.

## Features

 The Open-ear design allows ambient sound for safety and awareness without blocking the ear canal.

 Mono and Stereo features supports both single earbud use for calls and dual earbud use for immersive stereo sound.

3. The integrated Smart Touch Control offers intuitive touch-based commands for music and call management.

**4.** Provides continuous audio playback for up to 8 hours on a full charge.

The Dynamic Driver delivers powerful audio with enhanced bass and clear highs.

5. Enhances the depth of bass in music, making beats feel more impactful.

6. The Ergonomic Design promotes comfort and a secure fit to stay in place during active use.

## **Schematic View**





## **Specifications**

| Product Name                 | Powerology Open-Ear Wireless Stereo Earbuds |
|------------------------------|---------------------------------------------|
| SKU                          | PWLAU009                                    |
| Battery Capacity             | 400mAh (Charging Case) 50mAh (Earbuds)      |
| Input                        | 5V/1A                                       |
| Working Time                 | 8h at 50 % Volume                           |
| Recharge Time                | 1.5h                                        |
| Charging Port                | Туре-С                                      |
| Bluetooth                    | V5.3                                        |
| Bluetooth Name               | PWLAU009