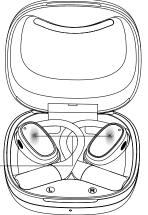

een Light Flashes Once (Putting earbuds<br>in/out of the case) |
| Open/Close the charging case         | Upon powering on the charging case displays the current battery level with a light indicator for 3 seconds.                                                    |
| Battery Indicator                    | Battery Level< 20 %: Flashing Red Light<br>Battery Level >20 %: Solid Green Light                                                                              |

### **Restore Factory Settings**

**1.** Place the earphone in the charging case and leave the case open.

2. Hold the touch area on either the left or right earphone for 8 seconds.

**3.** The red light will flash for 3 seconds, indicating a successful factory reset.

Press and hold the left/right earphone touch sensor for 8s



## Safety Guideline

**1.** Please adhere to the instructions in this manual and refrain from disassembling or modifying the device for any reason, as it may cause the earphones to malfunction or become damaged.

2. Avoid exposing the product to any liquid; do not submerge or rinse the product in water.

3. Use only a charger that matches the specified current and voltage (5V/1A) for the headset to avoid damaging the battery. It is recommended to use the provided charging cable for optimal performance.

**4.** Ensure that the product is used and stored within a normal temperature range. Avoid placing the device in environments where the temperature is below 0°C or exceeds 45°C.

Do not obstruct the openings of the headset, such as the charging port, indicator light, and microphone, to ma