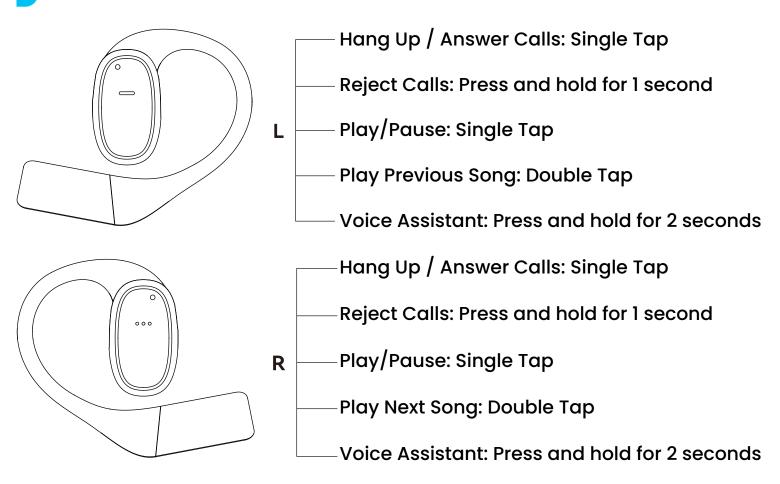

## **Touch Function**

**Note:** Both earbuds can be freely switched between. The left and right earbud can connect to the mobile phone, switch seamlessly, and reconnect within seconds after booting.