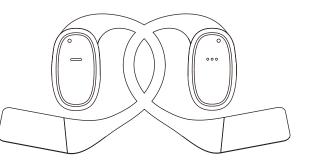

| Туре-С                                      |
| Bluetooth                    | V5.3                                        |
| Bluetooth Name               | PWLAU009                                    |
| Impedance                    | 16Ω±15 %                                    |
| Sensitivity                  | 120dB±3@1KHz                                |
| Frequency Response Range     | 20Hz-20KHz                                  |
| Transmission Distance        | Up to 10m                                   |
| Transmission Frequency       | 2.4GHz                                      |
| Earbud Operating Temperature | -10°C to 45°C                               |
| Earbud Storage Temperature   | -20°C to 65°C                               |

## **Package Contents**







**Charging Case** 

Earphone

#### Charging Cable

### **Operation Instructions**

#### A. Power On

**1.** Open the charging case; the earphones will turn on automatically.

2. Hold the touch sensor area for 3 seconds to power on.

#### **B.** Pairing

 Activate Bluetooth on your device and search for the Bluetooth device "PWLAU009".
 For the initial setup, manually connect to "PWLAU009". 12: 10 

Settings

Bluetooth

Bluetooth

Now discoverable as "iPhone".

MY DEVICES

V49
Connected ①
OTHER DEVICES 
To pair an Apple Watch with your iPhone, go to the Apple Watch app.

Note: This product connects to both Android and iOS devices.

#### C. Power Off

1. Place the earphones in the charging case to turn them off.

Press and hold the touch sensor area for 6 seconds to turn off.

3. If not