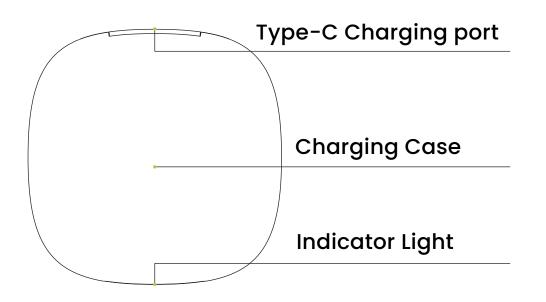

please carefully read this User Manual to guarantee correct usage and keep it secure for future reference.

## Features

 The Open-ear design allows ambient sound for safety and awareness without blocking the ear canal.

 Mono and Stereo features supports both single earbud use for calls and dual earbud use for immersive stereo sound.

3. The integrated Smart Touch Control offers intuitive touch-based commands for music and call management.

**4.** Provides continuous audio playback for up to 8 hours on a full charge.

The Dynamic Driver delivers powerful audio with enhanced bass and clear highs.

5. Enhances the depth of bass in music, making beats feel more impactful.

6. The Ergonomic Design promotes comfort and a secure fit to stay in place during active use.

## **Schematic View**





## **Specifications**

| Product Name                 | Powerology Open-Ear Wireless Stereo Earbuds |
|------------------------------|---------------------------------------------|
| SKU                          | PWLAU009                                    |
| Battery Capacity             | 400mAh (Charging Case) 50mAh (Earbuds)      |
| Input                        | 5V/1A                                       |
| Working Time                 | 8h at 50 % Volume                           |
| Recharge Time                | 1.5h                                        |
| Charging Port                | Туре-С                                      |
| Bluetooth                    | V5.3                                        |
| Bluetooth Name               | PWLAU009