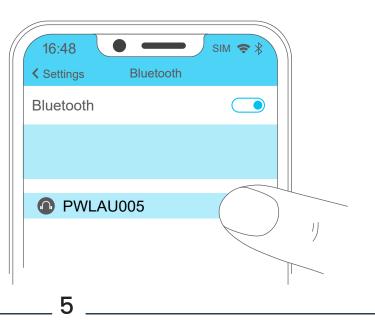

**1.** Open the charging case and remove the earbuds. The earbuds will pair automatically. One of the earbuds will flash blue and red, while the light on the other earbud will turn off.

2. Activate Bluetooth on your device, search for the pairing name "PWLAU005" and select it to connect.

**Tips:** For subsequent uses, simply open the charging case, and the earbuds will automatically connect to your phone.