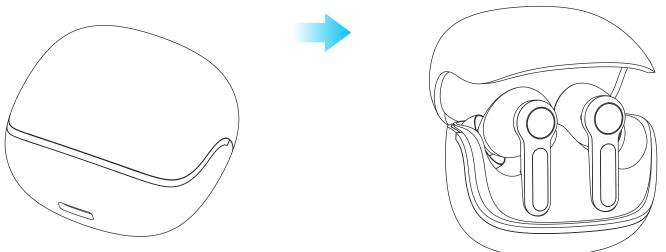

long lifespan.
- 3. Exclusive private mold product with a unique design.

**4.** Fast charging capabilities, allowing 10 minutes of charging provides about 1.5 hours of listening time.

5. Two modes available: music mode and gaming mode.

### **Package Contents**

- 1. Charging Case
- 2. Earbuds
- 3. Type-C Charging Cable



#### **Product Overview**



#### **Touch Controls**

The touch-sensitive area (MFB Touch Panel) is located on the upper portion of each earbud's handle.



### Wearing Earbuds

Ensure the left earbud, marked with an 'L', is worn in the left ear, and the right earbud, marked with an 'R', is worn in the right ear.



### Power ON/OFF

#### A. Power On

Automatic: Open the charging case to power on.

Manual: Press and hold the MFB (Multi-Function Button) for 3 seconds.



Open the cover to power on.

#### **B.** Power Off

Automatic: Place both earbuds in your charging case and close the lid.

Manual: Press and hold the MFB (Multi-Function Button) for 5 seconds.



Put the earbuds back in the case to power off. Touch the sensor to power off.



**1.** Open the charging case and remove the earbuds. The earbuds will pair automatically. One of the earbuds will flash blue and red, while the light on the other earbud will turn off.

2. Activate Bluetooth on your device, search for the pairing name "PWLAU005" and select it to connect.



**Tips:** For subsequent uses, simply open the charging case, and the earbuds will automatically connect to your phone.

### Single Mode

To use a single earbud while in dual mode, place one earbud back into the charging case.