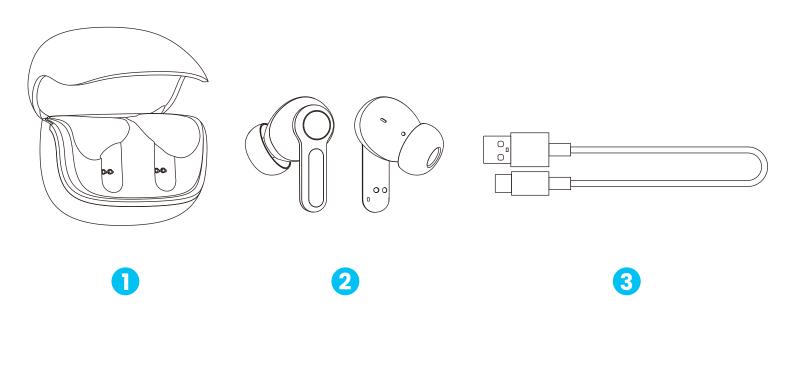

### **Package Contents**

- 1. Charging Case
- 2. Earbuds
- 3. Type-C Charging Cable