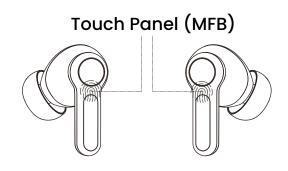

#### **Touch Controls**

The touch-sensitive area (MFB Touch Panel) is located on the upper portion of each earbud's handle.