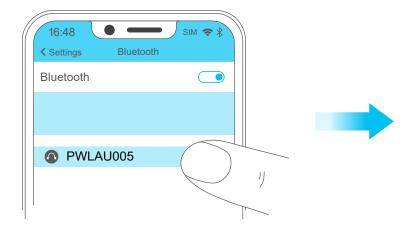

#### Reset

If only one of your earbuds is working or if they fail to pair, please reset the earphones by following these steps:

1. Delete all "PWLAU005" Bluetooth records from your phone and turn off Bluetooth.

2. Place the earbuds back into the charging case, then remove them to enter pairing mode.

3. Simultaneously tap the Left and Right MFB 5 times and listen for

the "DU" prompt, which confirms that all pairings have been cleared.

4. Return the earbuds to the charging case.

Remove the earbud's name from the list.

Tap Left and Right buds 5 times, simultaneously.