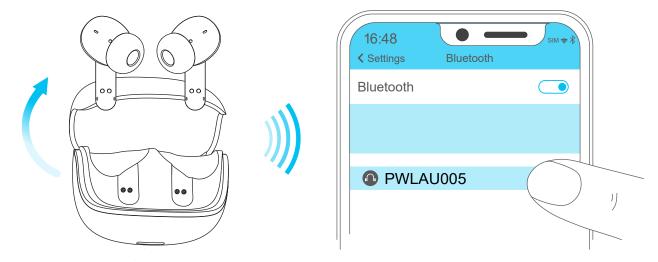

**1.** Open the charging case and remove the earbuds. The earbuds will pair automatically. One of the earbuds will flash blue and red, while the light on the other earbud will turn off.

2. Activate Bluetooth on your device, search for the pairing name "PWLAU005" and select it to connect.

**Tips:** For subsequent uses, simply open the charging case, and the earbuds will automatically connect to your phone.