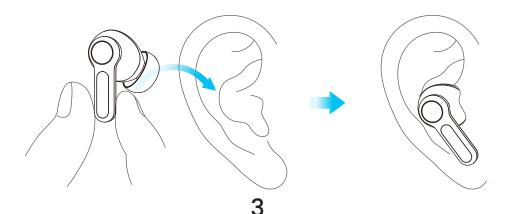

### Wearing Earbuds

Ensure the left earbud, marked with an 'L', is worn in the left ear, and the right earbud, marked with an 'R', is worn in the right ear.