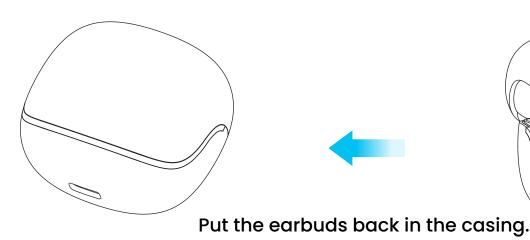

#### **B.** Power Off

Automatic: Place both earbuds in your charging case and close the lid.

Manual: Press and hold the MFB (Multi-Function Button) for 5 seconds.

Put the earbuds back in the case to power off. Touch the sensor to power off.

#### **Charge the Buds**

Place your earbuds in the charging case and close the lid; the earbuds will automatically charge.

9