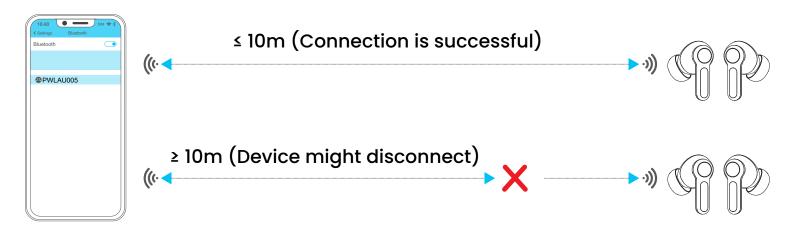

## **Connection Range**

**1.** Re-pairing: If you turn off your mobile phone's Bluetooth, the earbuds will enter pairing mode, allowing them to connect with other devices.

2. Connection Range: Should the connection range be exceed the preset values, the earbuds will switch to reconnect mode. If no connection is established within 5 minutes, the earbuds will autom-atically turn off.

For optimal performance, keep your device within a 10-meter range of the earbuds to ensure a stable signal connection. If the distance exceeds 10 meters, the signal will be interrupted and connectivity may be lost.