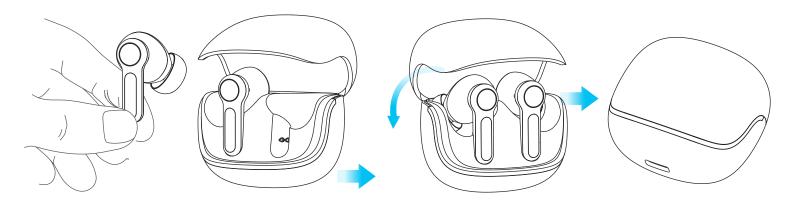

#### **Charge the Buds**

Place your earbuds in the charging case and close the lid; the earbuds will automatically charge.

9