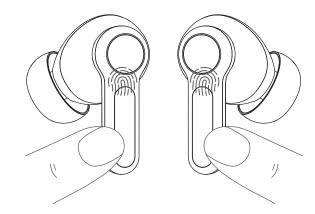

### Wearing Earbuds

Ensure the left earbud, marked with an 'L', is worn in the left ear, and the right earbud, marked with an 'R', is worn in the right ear.