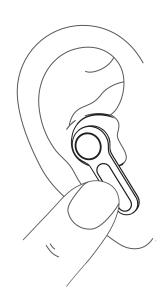

### Wearing Earbuds

Ensure the left earbud, marked with an 'L', is worn in the left ear, and the right earbud, marked with an 'R', is worn in the right ear.