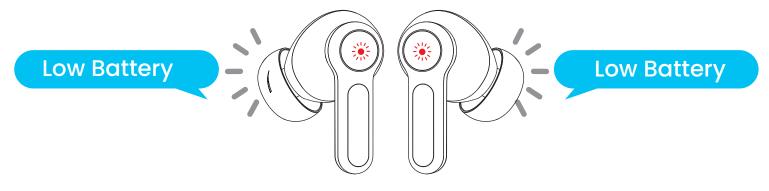

#### **Low Battery Alarm**

When the battery level is low, the earbuds will issue a voice reminder saying "Lower battery" every minute and the red light will flash twice repeatedly, until the battery is completely depleted and the earbuds turn off.