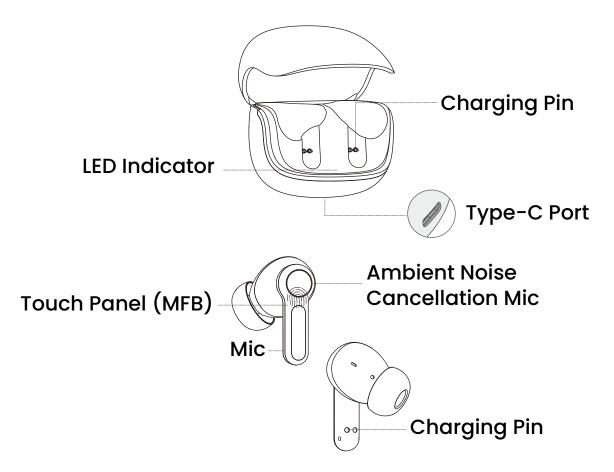

#### **Product Overview**

#### **Touch Controls**

The touch-sensitive area (MFB Touch Panel) is located on the upper portion of each earbud's handle.