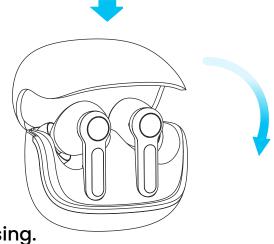

#### A. Power On

Automatic: Open the charging case to power on.

Manual: Press and hold the MFB (Multi-Function Button) for 3 seconds.

Open the cover to power on.

**1.** Open the charging case and remove the earbuds. The earbuds will pair automatically. One of the earbuds will flash blue and red, while the light on the other earbud will turn off.

2. Activate Bluetooth on your device, search for the pairing name "PWLAU005" and select it to connect.