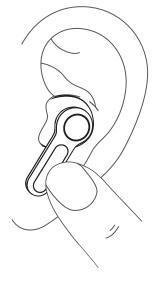

### Wearing Earbuds

Ensure the left earbud, marked with an 'L', is worn in the left ear, and the right earbud, marked with an 'R', is worn in the right ear.