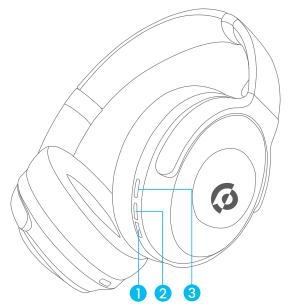

### **Product Schematic View**

- Transparent Mode
- 2 ANC On/Off
- Power On/Off

Note:

- 1. Prolonged exposure to high sound pressure levels can occur.
- 2. Continued use at high volumes can lead to hearing impairment.
- 3. It is advisable to avoid listening at high volume levels for extended periods to prevent potential hearing damage.