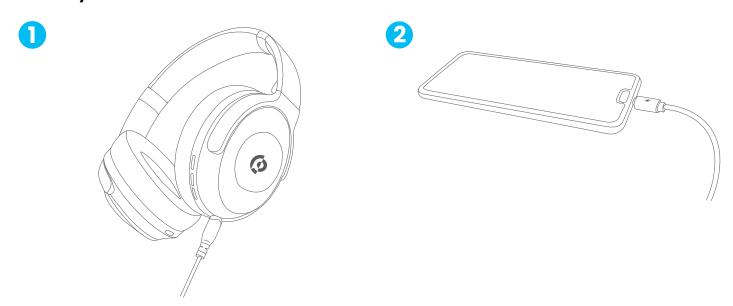

# Charging

Note: Please charge the headset before its initial use.

Step 1: Connect one end of the Type-C cable to the Type-C connector on the headset.

**Step 2:** Attach the other end of the Type-C cable to a compatible adapter and plug the adapter into an electrical outlet.

### Wired Charging