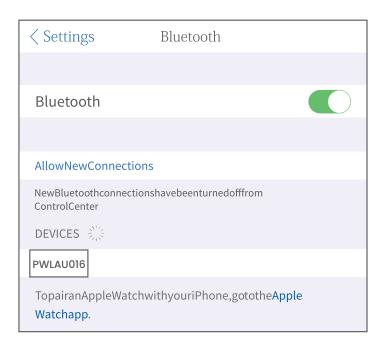

Step 2: Activate the Bluetooth on your mobile device, then select "PWLAU016" from the list of available devices to connect.

**Step 3:** Upon successful connection, you will hear "Connected" announced through the headset, and the blue indicator will flash once after 6 seconds.

# Disconnect

Navigate to the Bluetooth settings on your mobile device, select "PWLAU016", and choose 'Disconnect/Unpair' to sever the connection with the headset. You will hear a voice prompt confirming "Disconnected".