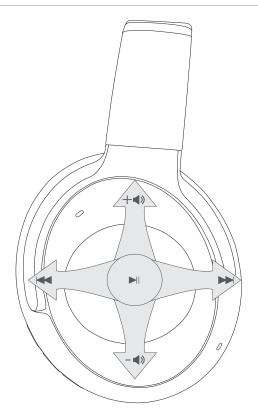

### [A] Touch Control Guide

|                 | Double-click to start playing music. Double-click again to pause the music.           |
|-----------------|---------------------------------------------------------------------------------------|
|                 | Double-click to answer an incoming call.  Double-click again to end the current call. |
|                 | Long press to decline an incoming call.                                               |
| K               | Swipe left to play the previous song.                                                 |
| <b>&gt;&gt;</b> | Swipe right to play the next song.                                                    |
| +•)             | Swipe upward to increase the volume.                                                  |
| <b>- ◄</b> ))   | Swipe downward to decrease the volume.                                                |