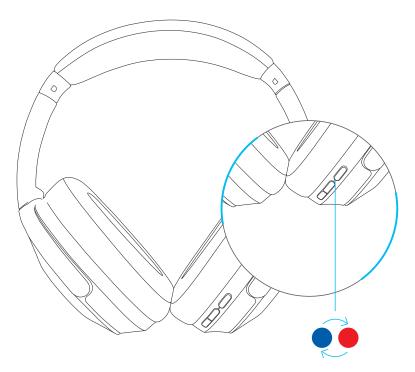

#### [A] Wireless Connection

**Step 1:** After you power on the headset, the blue indicator will turn on for 3 seconds and then quickly flashes in red and blue light colors. You will hear "Power on," indicating that the headset is ready to be paired with your mobile device.

Step 2: Activate the Bluetooth on your mobile device, then select "PWLAU016" from the list of available devices to connect.

**Step 3:** Upon successful connection, you will hear "Connected" announced through the headset, and the blue indicator will flash once after 6 seconds.