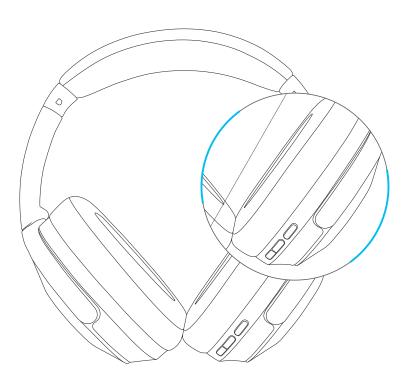

### **Product Schematic View**

- Transparent Mode
- 2 ANC On/Off
- Power On/Off

Note:

- 1. Prolonged exposure to high sound pressure levels can occur.
- 2. Continued use at high volumes can lead to hearing impairment.
- 3. It is advisable to avoid listening at high volume levels for extended periods to prevent potential hearing damage.

### **B** Button Guide

| Ċ  | * Double press the Power on/off button () to redial the last outgoing call.  * Press once to activate Siri; press again to deactivate Siri or resume music playback when the headphones are connected. |
|----|--------------------------------------------------------------------------------------------------------------------------------------------------------------------------------------------------------|
|    | * Press once to activate Transparent mode. Press again to deactivate Transparent mode.                                                                                                                 |
| NC | * Press once to activate ANC mode. Press again to turn off ANC.                                                                                                                                        |