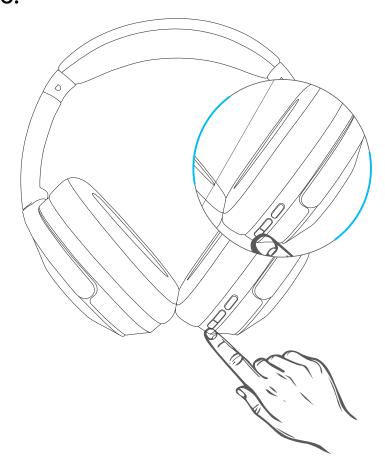

#### [A] Power On

To activate the headset, press and hold the power button of for 2 seconds. You will hear "Power on."

#### B Power Off

To turn off the headset:

- 1. Press and hold the power button of for 4 seconds. The red indicator will flash three times and then turn off, accompanied by the audible message "Power off."
- 2. The headset will automatically turn off if ANC and Ambient modes are off, and it is not connected to any Bluetooth device within 5 minutes.
- 3. The headphone will automatically turn off after 10 hours if ANC or Ambient mode is active but the device failed to connect with any Bluetooth device.

#### To reset the headphones:

- 1. Turn on the headphones and press the power on/off button () five times.
- 2. The red LED indicator will flash three times and then turn off. Simultaneously, you will hear the audio prompt "power off".
- 3. The reset is successful when you hear this prompt.