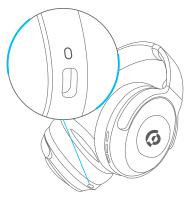

### **Charging Indicator**

- 1. Charging: The indicator displays a solid white light.
- 2. Fully Charged: The indicator turns off.
- 3. Low Battery: The indicator flashes in red light.