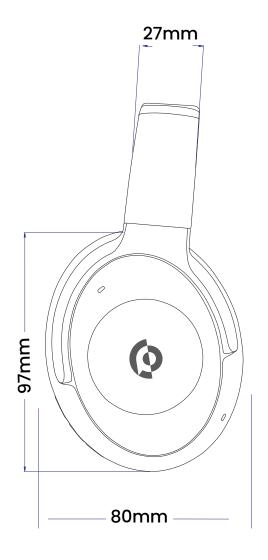

## Dimensions

10

Products that you buy directly from our **Powerology** website or shop come with a 24-month warranty.

The 24-month warranty applies to products purchased directly from our **Powerology** website or store. If **Powerology** products are bought from any of our verified retailers, then the product is eligible for only a 12-month warranty. To extend your product's warranty, visit our website **powerology.me/warranty** and fill in your details in the provided form along with an uploaded picture of the product to process your request. Once approved, you will receive a confirmation email of the extended product warranty. Upload the required information within 48 hours of purchase to be eligible for a 24-month warranty period.