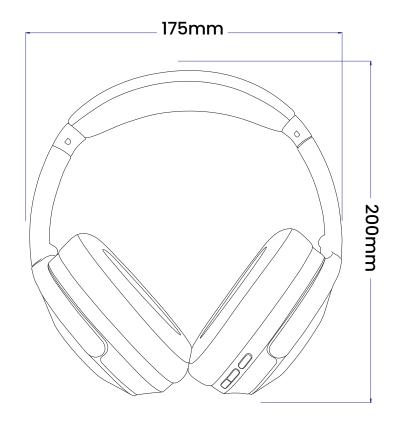

## Dimensions

10

Products that you buy directly from our **Powerology** website or shop come with a 24-month warranty.

The 24-month warranty applies to products purchased directly from our **Powerology** website or store. If **Powerology** products are bought from any of our verified retailers, then the product is eligible for only a 12-month warranty. To extend your product's warranty, visit our website **powerology.me/warranty** and fill in your details in the provided form along with an uploaded picture of the product to process your request. Once approved, you will receive a confirmation email of the extended product warranty. Upload the required information within 48 hours of purchase to be eligible for a 24-month warranty period.