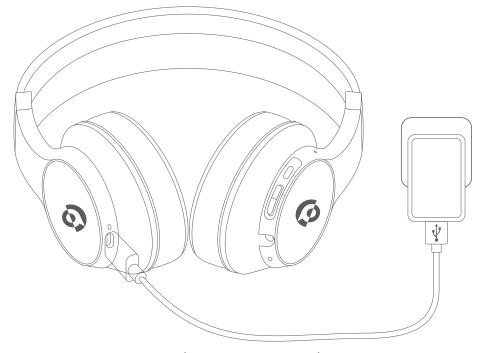

# Charging

Note: Please charge the headset before its initial use.

Step 1: Connect one end of the Type-C cable to the Type-C connector on the headset.

**Step 2:** Attach the other end of the Type-C cable to a compatible adapter and plug the adapter into an electrical outlet.

### Wired Charging