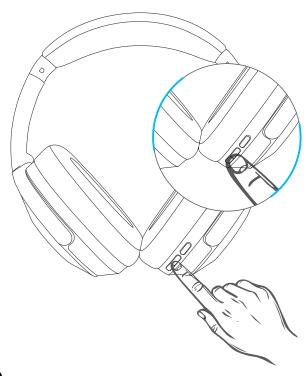

#### [A] Power On

To activate the headset, press and hold the power button of for 2 seconds. You will hear "Power on."

#### B Power Off

To turn off the headset:

- 1. Press and hold the power button of for 4 seconds. The red indicator will flash three times and then turn off, accompanied by the audible message "Power off."
- 2. The headset will automatically turn off if ANC and Ambient modes are off, and it is not connected to any Bluetooth device within 5 minutes.
- 3. The headphone will automatically turn off after 10 hours if ANC or Ambient mode is active but the device failed to connect with any Bluetooth device.