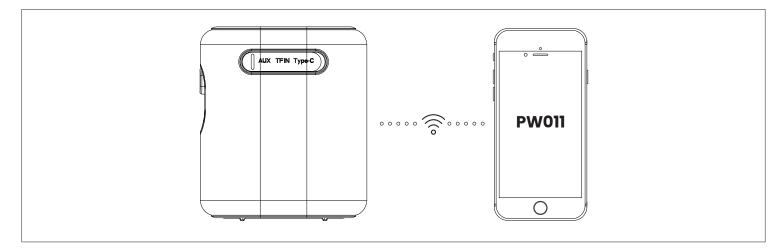

-----------------|---------------------------------------------------------------|--|
|         | Redial          | Double press to redial the last number.                       |  |
|         | Voice Assistant | Press and hold for 3 seconds to activate the voice assistant. |  |
| V-/Prev | Decrease Volume | Press once to decrease the volume.                            |  |
|         | Previous Track  | Hold for 2 seconds to skip to the previous track.             |  |
| V+/Next | Increase Volume | Press once to increase the volume.                            |  |
|         | Next Track      | Hold for 2 seconds to skip to the next track.                 |  |

### Instructions for Use

#### A. Power On and Off



#### **B.** Bluetooth Connection

Search for and select "PW011" to connect.



#### C. Disconnect from Bluetooth

Press and hold the "Mode" button for 3 seconds to disconnect from Bluetooth.



#### D. Power-saving Mode

The speaker will automatically power off after 10 minutes if it does not pair with any device.

#### E. Low Battery Warning

The speaker alerts you when the battery reaches 20%. Below 10%, the speaker will shut down. (A tone sounds, and the red light flashes.)

#### F. AUX Mode

Plug in a 3.5mm audio cable to automatically play music from the AUX source. A prompt sound is emitted, and the blue light flashes slowly while playing.



| Red Light On       | device is charging     |
|--------------------|------------------------|
| Red Light Goes Off | Charging has completed |
| Red Light Flashes  | Battery is low         |

#### G. TF Card Mode

Inser