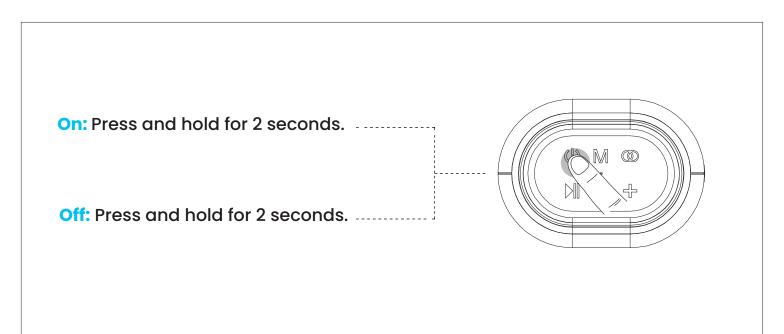

#### A. Power On and Off

### **Function Guide**

| Bottom       | Operation                       | Function                                                                     | LED Status                                                                      |
|--------------|---------------------------------|------------------------------------------------------------------------------|---------------------------------------------------------------------------------|
| POWER        | Power ON                        | When powered off, press and hold for 2 seconds to turn it on.                | Blue light flashes<br>quickly.                                                  |
|              | Power OFF                       | When powered on, press and hold for 2 seconds to turn it off.                | Indicator is off.                                                               |
|              | Switch LED                      | When powered on, press briefly to switch the LED.                            |                                                                                 |
|              | Force Shutdown                  | Hold for 8 seconds to force the device to turn off.                          | Indicator is off.                                                               |
| MODE         | Switch Mode                     | Press briefly to switch between<br>BT, SD, USB, AUX modes.                   | BT mode: Blue<br>light stays on.<br>TF Card/Aux<br>mode: Blue light<br>flashes. |
|              | Disconnect<br>Connection        | Press and hold for 3 seconds to disconnect the current connection.           | Blue light flashes<br>quickly.                                                  |
|              | Reset                           | Press and hold for 8 seconds to reset and clear the previous settings.       | Blue light flashes<br>quickly.                                                  |
| ((0))<br>TWS | TWS Mode                        | If Bluetooth is not connected,<br>double press to enter TWS mode.            | Yellow light<br>flashes quickly.                                                |
|              | Microphone<br>connection        | Press once to start karaoke mode.                                            |                                                                                 |
|              | Play/Pause                      | Press once in BT/TF card/AUX<br>mode to pause, and press again<br>to resume. |                                                                                 |
|              | Incoming Call<br>Answering Call | Press once to answer an incoming call.                                       |                                                                                 |
| PLAY/PAUSE   | Rejecting Call                  | Press and hold for 2 seconds to reject an incoming call.                     |                                                                                 |