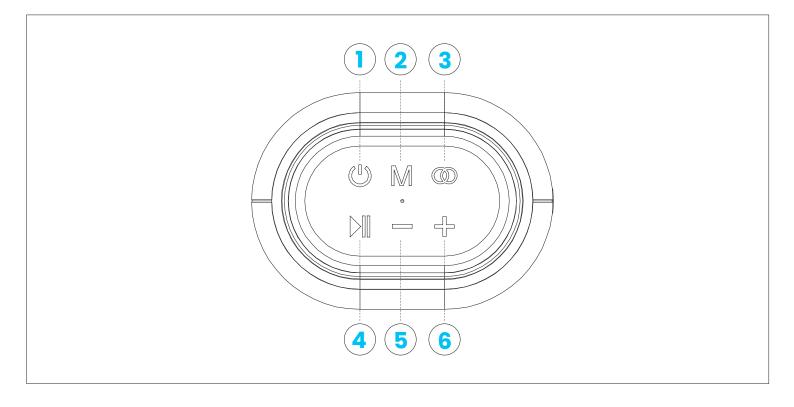

### **Schematic View**

- 1. Power ON, OFF, Switch LED
- 2. Mode switch, Disconnect Bluetooth, Reset
- **3.** TWS
- 4. Play, Pause
- 5. Volume (-), Previous Track
- 6. Volume (+), Next Track
- 7. Aux In port
- 8. Micro SD, TF Card port
- 9. Charging Port