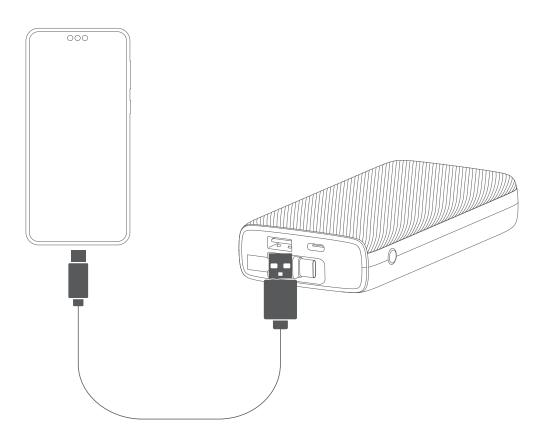

#### Charging Instructions

1. To charge your USB-C devices, use the USB-C retractable cable provided with the product.

2. To charge your USB-C devices with a USB-C to USB-C charging cable, connect it to the USB-C port of the product. Charging cable not included with this product.

3. To charge your Lightning port devices, use a USB-C to Lightning charging cable and connect it to the USB-C port of the product.

4. To charge your devices using the USB-A port of the product, connect your device with an appropriate cable.