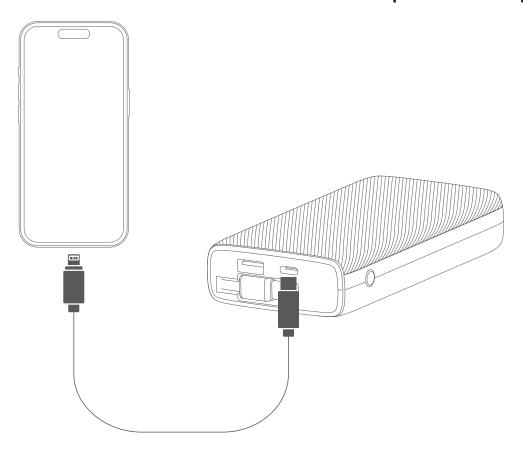

#### Charging Instructions

1. To charge your USB-C devices, use the USB-C retractable cable provided with the product.

2. To charge your USB-C devices with a USB-C to USB-C charging cable, connect it to the USB-C port of the product. Charging cable not included with this product.

3. To charge your Lightning port devices, use a USB-C to Lightning charging cable and connect it to the USB-C port of the product.

4. To charge your devices using the USB-A port of the product, connect your device with an appropriate cable.