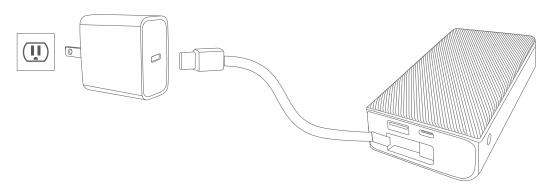

#### **Charging the Power Bank**

1. Use a charger with a USB-C port to charge this product by connecting the retractable cable provided.

 Use a charger with a USB-C port and a USB-C to USB-C cable to connect to the product's USB-C port for charging.