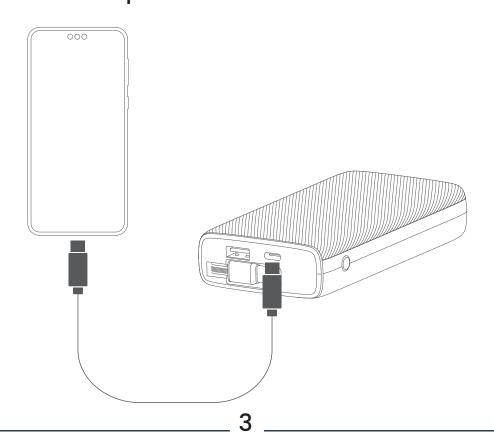

#### **Charging the Power Bank**

1. Use a charger with a USB-C port to charge this product by connecting the retractable cable provided.

 Use a charger with a USB-C port and a USB-C to USB-C cable to connect to the product's USB-C port for charging.