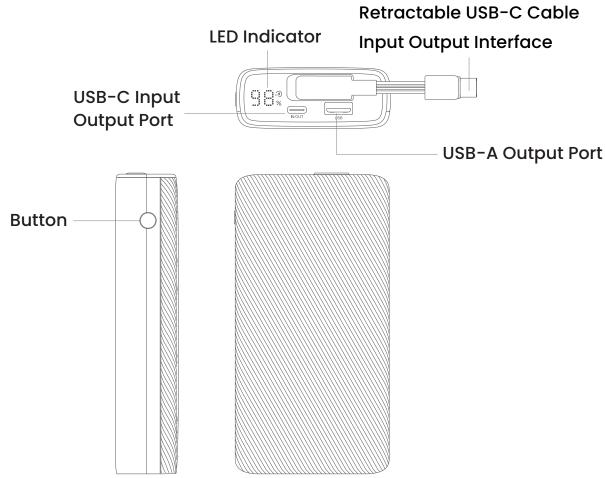

#### **Schematic View**

#### **Specifications**

| Capacity            | 20000mAh/ 77Wh                                             |
|---------------------|------------------------------------------------------------|
| Rated Capacity      | 12000mAh                                                   |
| Max Power           | 35W                                                        |
| USB-A Output        | 22.5W                                                      |
| Type-C Input        | 5V/3A, 9V/3A, 12V/2.9A, 15V/2.34A, 20V/1.75A 35W           |
| Type-C Output       | 5V/3A, 9V/3A, 12V/2.9A, 15V/2.34A, 16V/2.3A, 20V/1.75A 35W |
| Type-C Cable Input  | 5V/3A, 9V/3A, 12V/2.9A, 15V/2.34A, 20V/1.75A 35W           |
| Type-C Cable Output | 5V/3A, 9V/3A, 12V/2.9A, 15V/2.34A, 16V/2.3A, 20V/1.75A 35W |
| Two or More Outputs | 5V/3A Total 15W                                            |
| Cable Length        | 70cm                                                       |
| Dimensions          | 28.5×72×137mm                                              |
| Net Weight          | 368g                                                       |