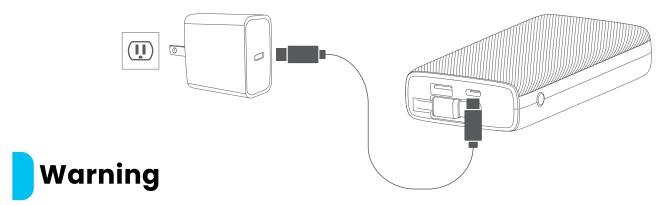

#### **Charging the Power Bank**

1. Use a charger with a USB-C port to charge this product by connecting the retractable cable provided.

 Use a charger with a USB-C port and a USB-C to USB-C cable to connect to the product's USB-C port for charging.