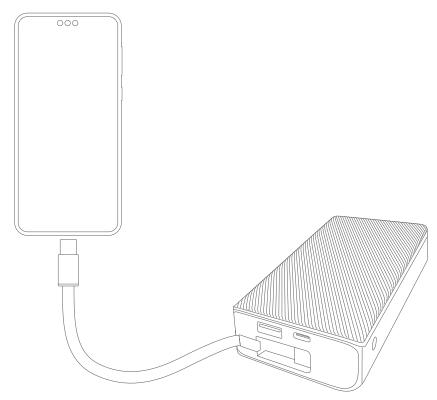

#### Charging Instructions

1. To charge your USB-C devices, use the USB-C retractable cable provided with the product.

2. To charge your USB-C devices with a USB-C to USB-C charging cable, connect it to the USB-C port of the product. Charging cable not included with this product.

3. To charge your Lightning port devices, use a USB-C to Lightning charging cable and connect it to the USB-C port of the product.

4. To charge your devices using the USB-A port of the product, connect your device with an appropriate cable.