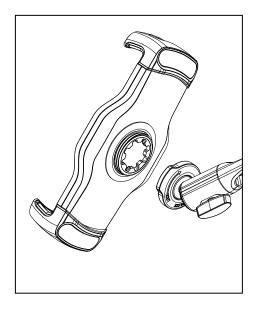

## **Product Adjustment**

Step 1: Turn in the direction indicated by the arrow to secure the collet in place.

Step 2: Utilize the large Allen key to adjust the vertical tightness.

Step 3: Employ the medium Allen key for adjusting the vertical tightness.