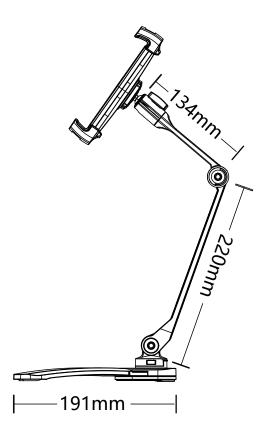

### Dimensions

### **Adjustable Configurations**

The Rotatable Suction Phone Holder can be adjusted from an upright standing position to a bent configuration, demonstrating the product's flexible arm and pivot points. The product can also be securely attached to a flat vertical surface with its suction base.