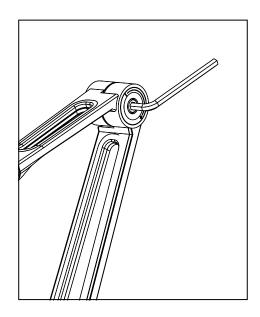

## **Product Adjustment**

Step 1: Turn in the direction indicated by the arrow to secure the collet in place.

Step 2: Utilize the large Allen key to adjust the vertical tightness.

Step 3: Employ the medium Allen key for adjusting the vertical tightness.

Step 4: Use the large Allen key to modify the tightness of the base.