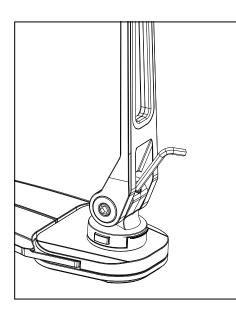

## **Product Adjustment**

Step 1: Turn in the direction indicated by the arrow to secure the collet in place.

Step 2: Utilize the large Allen key to adjust the vertical tightness.

Step 3: Employ the medium Allen key for adjusting the vertical tightness.

Step 4: Use the large Allen key to modify the tightness of the base.