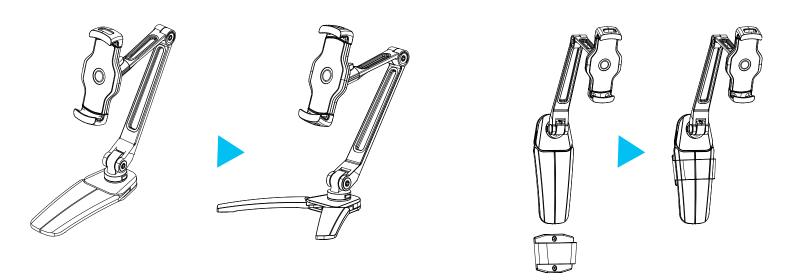

### **Adjustable Configurations**

The Rotatable Suction Phone Holder can be adjusted from an upright standing position to a bent configuration, demonstrating the product's flexible arm and pivot points. The product can also be securely attached to a flat vertical surface with its suction base.