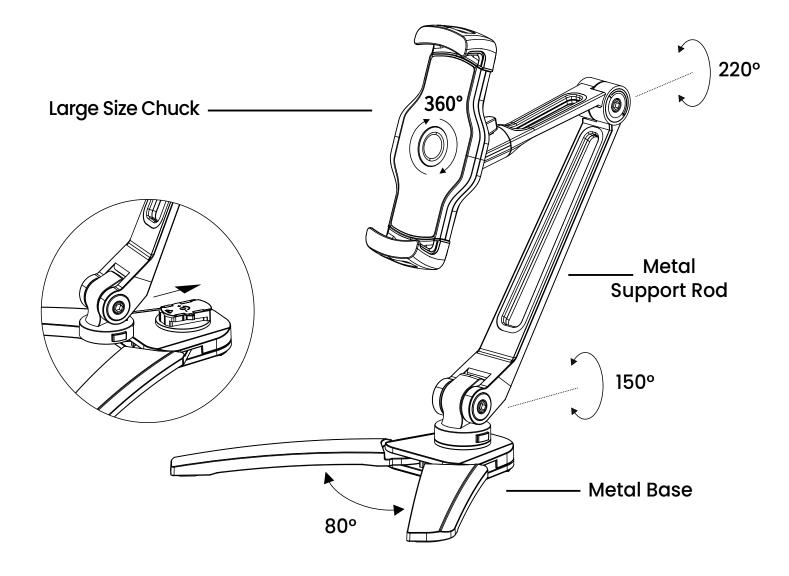

#### **Schematic View of the Product**

### Dimensions

### **Adjustable Configurations**

The Rotatable Suction Phone Holder can be adjusted from an upright standing position to a bent configuration, demonstrating the product's flexible arm and pivot points. The product can also be securely attached to a flat vertical surface with its suction base.