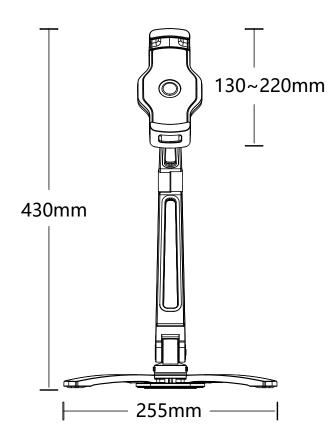

e arm for optimal reach.

6. Part of the quick-release series, compatible with various bases for flexible use.

7. Can be securely placed on a table or mounted on a wall.

8. The clamp can securely hold devices with a thickness of 1 to 4 cm.

# Caution

1. The holder is designed to support up to 1 kg. Please do not exceed this weight limit.

2. Usage by children should be under the strict supervision of an adult.

**3.** The user is held responsible for any issues arising from misuse, disassembly, or unauthorized alterations.

**4.** For mounting the product on a wall or glass surface, first remove the 3M adhesive backing from the pin sleeve. Press firmly in place and allow it to set for 24 hours to ensure secure attachment.

#### **Schematic View of the Product**









### Dimensions





## **Product Adjustment**



Step 1: Turn in the direction indicated by the arrow to secure the collet in place.



Step 2: Utilize the large Allen key to adjust the vertical tightness.



Step 3: Employ the medium Allen key for adjusting the vertical tightness.



Step 4: Use the large Allen key to modify the tightness of the base.

### **Adjustable Configurations**

The Rotatable Suction Phone Holder can be adjusted from an upright standing position to a bent configuration, demonstrating the product's flexible arm and pivot points. The product can also be securely attached to a flat vertical surface with its suction base.



# Warranty

Products that you buy directly from our **Powerology** website or shop come with a 24-month warranty.

The 24-month warranty applies to products purc