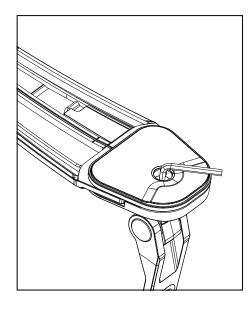

## **Product Adjustment**

Step 1: Turn in the direction indicated by the arrow to secure the collet in place.

Step 2: Utilize the large Allen key to adjust the vertical tightness.

Step 3: Employ the medium Allen key for adjusting the vertical tightness.

Step 4: Use the large Allen key to modify the tightness of the base.