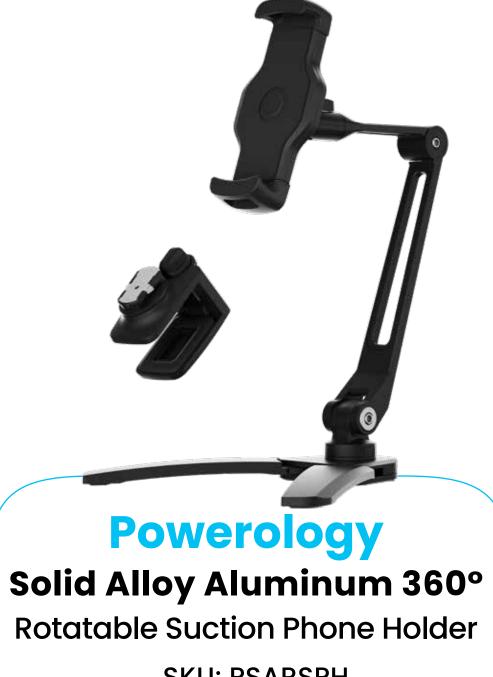

**SKU: PSARSPH** 

# Features

**1.** Combination of Plastic, Metal, and Aluminum Alloy; The entire structure is crafted from high-quality aluminum alloy for a sophis-ticated and minimalist design.

 Accommodates mobile phones or tablets ranging from 4.7 to 12.9 inches.

- 3. The foldable design enables easy storage.
- 4. Features a 360-degree rotatable head for versatile positioning.
- 5. Equipped with an extendable arm for optimal reach.

6. Part of the quick-release series, compatible with various bases for flexible use.

7. Can be securely placed on a table or mounted on a wall.

8. The clamp can securely hold devices with a thickness of 1 to 4 cm.