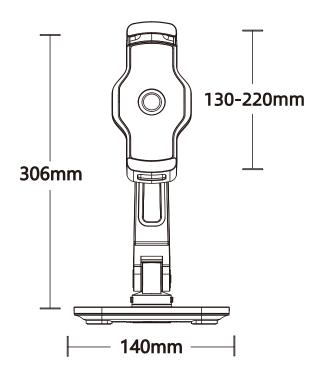

positioning.
- 5. Equipped with an extendable arm for comprehensive maneuverability.
- 6. Part of the quick-release series, compatible with various bases for flexible use.
- 7. The base is engineered with powerful suction capabilities, ensuring a secure grip on smooth glass surfaces.
- 8. The base can accommodate to the Apple pencil.

## Caution

- 1. The holder is rated for a maximum weight of 1 kg; exceeding this limit is not recommended.
- 2. Children should operate the holder only under adult supervision.
- 3. Ensure the base is attached to a surface that is dry, clean, and flat for optimal security.
- 4. The user is held responsible for any issues arising from misuse, disassembly, or unauthorized alterations.

## **Schematic View of the Product**



## Optional



## **Dimensions**





## **Product Adjustment**



Step 1: To install the collet, rotate it in the direction indicated by the arrow.



Step 4: Utilize a large Allen wrench to adjust vertical tension.



Step 2: Adjust the tightness of the collet's rotation by turning it to the desired resistance level.



Step 5: Employ a medium Allen wrench to fine-tune vertical tension.



Step 3: Use a large Allen key to fine-tune the vertical tightness for secure positioning.



Step 6: Use a large Allen wrench for base tension adjustment.

# Warranty

Products that you buy directly from our **Powerology** website or shop come with a 24-month warranty.

The 24-month warranty applies to products purchased directly from our **Powerology** website or store. If **Powerology** products are bought from any of our verified re