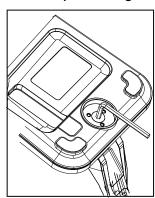

## **Product Adjustment**

Step 1: To install the collet, rotate it in the direction indicated by the arrow.

Step 4: Utilize a large Allen wrench to adjust vertical tension.

Step 2: Adjust the tightness of the collet's rotation by turning it to the desired resistance level.

Step 5: Employ a medium Allen wrench to fine-tune vertical tension.

Step 3: Use a large Allen key to fine-tune the vertical tightness for secure positioning.

Step 6: Use a large Allen wrench for base tension adjustment.