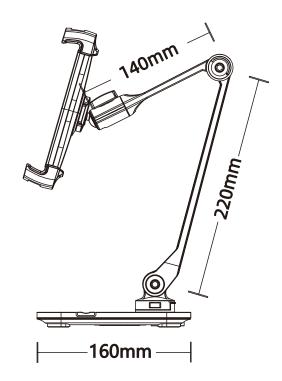

ositioning.
- 5. Equipped with an extendable arm for comprehensive maneuverability.
- 6. Part of the quick-release series, compatible with various bases for flexible use.
- 7. The base is engineered with powerful suction capabilities, ensuring a secure grip on smooth glass surfaces.
- 8. The base can accommodate to the Apple pencil.

## Caution

- 1. The holder is rated for a maximum weight of 1 kg; exceeding this limit is not recommended.
- 2. Children should operate the holder only under adult supervision.
- 3. Ensure the base is attached to a surface that is dry, clean, and flat for optimal security.
- 4. The user is held responsible for any issues arising from misuse, disassembly, or unauthorized alterations.

## **Schematic View of the Product**



## Optional



## **Dimensions**





## **Product Adjustment**



Step 1: To install the collet, rotate it in the direction indicated by the arrow.



Step 4: Utilize a large Allen wrench to adjust vertical tension.



Step 2: Adjust the tightness of the collet's rotation by turning it to the desired resistance level.



Step 5: Employ a medium Allen wrench to fine-tune vertical tension.



Step 3: Use a large Allen key to fine-tune the vertical tightness for secure positioning.



Step 6: Use a large Allen wrench for base tension adjustment.

# Warranty

Products that you buy directly from our **Powerology** website or shop come with a 24-month warranty.

The 24-month warranty applies to products purchased directly from our **Powerology** website or store. If **Powerology** products are bought from any of our verified reta