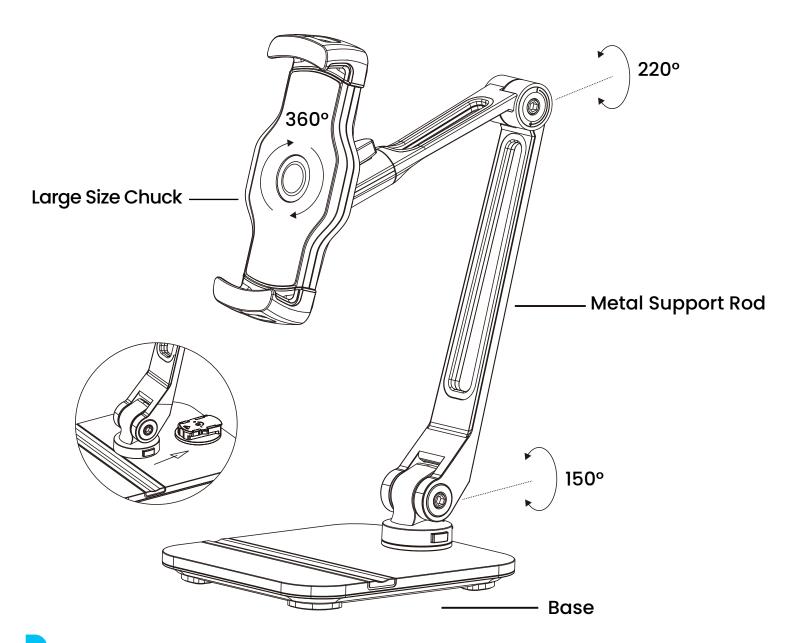

## **Schematic View of the Product**

### **Features**

- 1. Combination of Plastic, Metal, and Aluminum Alloy; The entire structure is crafted from high-quality aluminum alloy for a sophisticated and minimalist design.
- Accommodates mobile phones or tablets ranging from 4.7 to 12.9 inches.
- 3. Foldable design easy storage.
- 4. Features a 360-degree rotatable head for versatile positioning.
- 5. Equipped with an extendable arm for comprehensive maneuverability.
- 6. Part of the quick-release series, compatible with various bases for flexible use.
- 7. The base is engineered with powerful suction capabilities, ensuring a secure grip on smooth glass surfaces.
- 8. The base can accommodate to the Apple pencil.