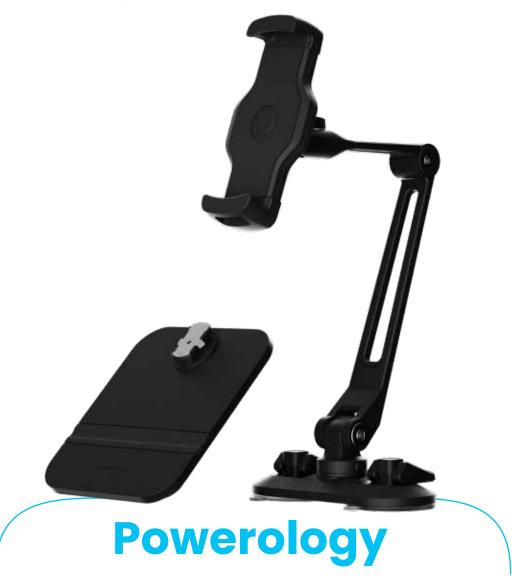

Adjustable Long Arm 360° Rotatable Suction Phone Holder SKU: PLARSPH

### **Features**

- 1. Combination of Plastic, Metal, and Aluminum Alloy; The entire structure is crafted from high-quality aluminum alloy for a sophisticated and minimalist design.
- Accommodates mobile phones or tablets ranging from 4.7 to 12.9 inches.
- 3. Foldable design easy storage.
- 4. Features a 360-degree rotatable head for versatile positioning.
- 5. Equipped with an extendable arm for comprehensive maneuverability.
- 6. Part of the quick-release series, compatible with various bases for flexible use.
- 7. The base is engineered with powerful suction capabilities, ensuring a secure grip on smooth glass surfaces.
- 8. The base can accommodate to the Apple pencil.