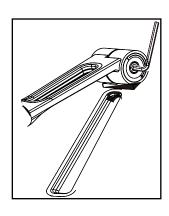

holder is rated for a maximum weight of 1 kg; exceeding this limit is not recommended.
- 2. Children should operate the holder only under adult supervision.
- 3. Ensure the base is attached to a surface that is dry, clean, and flat for optimal security.
- 4. The user is held responsible for any issues arising from misuse, disassembly, or unauthorized alterations.

## **Schematic View of the Product**



## Optional



## **Dimensions**





## **Product Adjustment**



Step 1: To install the collet, rotate it in the direction indicated by the arrow.



Step 4: Utilize a large Allen wrench to adjust vertical tension.



Step 2: Adjust the tightness of the collet's rotation by turning it to the desired resistance level.



Step 5: Employ a medium Allen wrench to fine-tune vertical tension.



Step 3: Use a large Allen key to fine-tune the vertical tightness for secure positioning.



Step 6: Use a large Allen wrench for base tension adjustment.

# Warranty

Products that you buy directly from our **Powerology** website or shop come with a 24-month warranty.

The 24-month warranty applies to products purchased directly from our **Powerology** website or store. If **Powerology** products are bought from any of our verified retailers, then the product is eligible for only a 12-month warranty. To extend your product's warranty, visit our website **powerology.me/warranty** and fill in your details in the provided form along with an uploaded picture of the product to process your request. Once approved, you will receive a confirmation email of the extended product warranty. Upload