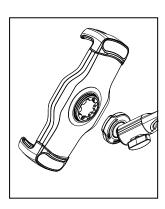

h an extendable arm for comprehensive maneuverability.
- 6. Part of the quick-release series, compatible with various bases for flexible use.
- 7. The base is engineered with powerful suction capabilities, ensuring a secure grip on smooth glass surfaces.
- 8. The base can accommodate to the Apple pencil.

## Caution

- 1. The holder is rated for a maximum weight of 1 kg; exceeding this limit is not recommended.
- 2. Children should operate the holder only under adult supervision.
- 3. Ensure the base is attached to a surface that is dry, clean, and flat for optimal security.
- 4. The user is held responsible for any issues arising from misuse, disassembly, or unauthorized alterations.

## **Schematic View of the Product**



## Optional



## **Dimensions**





## **Product Adjustment**



Step 1: To install the collet, rotate it in the direction indicated by the arrow.



Step 4: Utilize a large Allen wrench to adjust vertical tension.



Step 2: Adjust the tightness of the collet's rotation by turning it to the desired resistance level.



Step 5: Employ a medium Allen wrench to fine-tune vertical tension.



Step 3: Use a large Allen key to fine-tune the vertical tightness for secure positioning.



Step 6: Use a large Allen wrench for base tension adjustment.

# Warranty

Products that you buy directly from our **Powerology** website or shop come with a 24-month warranty.

The 24-month warranty applies to products purchased directly from our **Powerology** website or store. If **Powerology** products are bought from any of our verified retailers, then the product is el