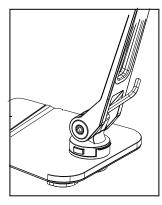

8. The base can accommodate to the Apple pencil.

## Caution

- 1. The holder is rated for a maximum weight of 1 kg; exceeding this limit is not recommended.
- 2. Children should operate the holder only under adult supervision.
- 3. Ensure the base is attached to a surface that is dry, clean, and flat for optimal security.
- 4. The user is held responsible for any issues arising from misuse, disassembly, or unauthorized alterations.

## **Schematic View of the Product**



## Optional



## **Dimensions**





## **Product Adjustment**



Step 1: To install the collet, rotate it in the direction indicated by the arrow.



Step 4: Utilize a large Allen wrench to adjust vertical tension.



Step 2: Adjust the tightness of the collet's rotation by turning it to the desired resistance level.



Step 5: Employ a medium Allen wrench to fine-tune vertical tension.



Step 3: Use a large Allen key to fine-tune the vertical tightness for secure positioning.



Step 6: Use a large Allen wrench for base tension adjustment.

# Warranty

Products that you buy directly from our **Powerology** website or shop come with a 24-month warranty.

The 24-month warranty applies to products purchased directly from our **Powerology** website or store. If **Powerology** products are bought from any of our verified retailers, then the product is eligible for only a 12-month warranty. To extend your product's warranty, visit our website **powerology.me/warranty** and fill in your details in the provided form along with an uploaded picture of the product to process your request. Once approved, you will