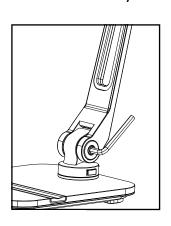

series, compatible with various bases for flexible use.
- 7. The base is engineered with powerful suction capabilities, ensuring a secure grip on smooth glass surfaces.
- 8. The base can accommodate to the Apple pencil.

## Caution

- 1. The holder is rated for a maximum weight of 1 kg; exceeding this limit is not recommended.
- 2. Children should operate the holder only under adult supervision.
- 3. Ensure the base is attached to a surface that is dry, clean, and flat for optimal security.
- 4. The user is held responsible for any issues arising from misuse, disassembly, or unauthorized alterations.

## **Schematic View of the Product**



## Optional



## **Dimensions**





## **Product Adjustment**



Step 1: To install the collet, rotate it in the direction indicated by the arrow.



Step 4: Utilize a large Allen wrench to adjust vertical tension.



Step 2: Adjust the tightness of the collet's rotation by turning it to the desired resistance level.



Step 5: Employ a medium Allen wrench to fine-tune vertical tension.



Step 3: Use a large Allen key to fine-tune the vertical tightness for secure positioning.



Step 6: Use a large Allen wrench for base tension adjustment.

# Warranty

Products that you buy directly from our **Powerology** website or shop come with a 24-month warranty.

The 24-month warranty applies to products purchased directly from our **Powerology** website or store. If **Powerology** products are bought from any of our verified retailers, then the product is eligible for only a 12-month warranty. To extend your product's warranty, visit our web