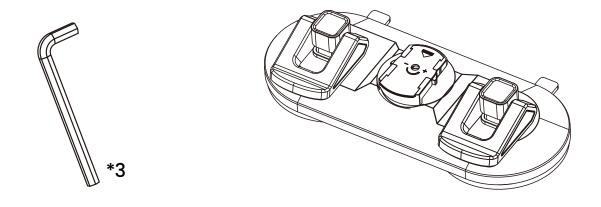

## Optional

## **Product Adjustment**

Step 1: To install the collet, rotate it in the direction indicated by the arrow.

Step 4: Utilize a large Allen wrench to adjust vertical tension.

Step 2: Adjust the tightness of the collet's rotation by turning it to the desired resistance level.