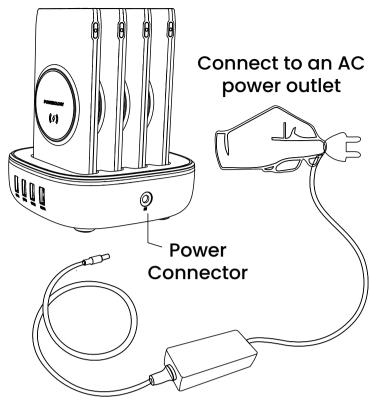

# **Powerology**

### 10000mAh 35W Power Bank MOBO

SKU: PPBCHA1041

Before installing and using the product, please carefully read this User Manual to guarantee correct usage and keep it secure for future reference.

### **Schematic View**

This device incorporates a built-in cable. The schematic view of the device is depicted as follows:



1. Use the USB dock to charge your electronic devices including a smartphone or a tablet.



#### 2. Charging the station



## **Specifications**

| Battery Type                   | Lithium-Polymer Batteries            |
|--------------------------------|--------------------------------------|
| Capacity                       | 10000mAh, 3.7V (37Wh)                |
| Rated Capacity                 | 6000mAh, 3.7V (22.2Wh)               |
| Type-C Input                   | 5V/3A, 9V/2A, 12V/1.5A               |
| USB-A Input                    | 5V/2A, 9V/2A                         |
| Type-C Output                  | 5V/2.4A, 9V/2.2A, 12V/1.67A (PD 20W) |
| USB-A Output                   | 5V/2.4A, 9V/2A (SCP)                 |
| Wireless Output                | 5W/7.5W/10W/15W                      |
| Type-C/Lightning Cable Output  | 5V/2.4A                              |
| Power Bank Size                |