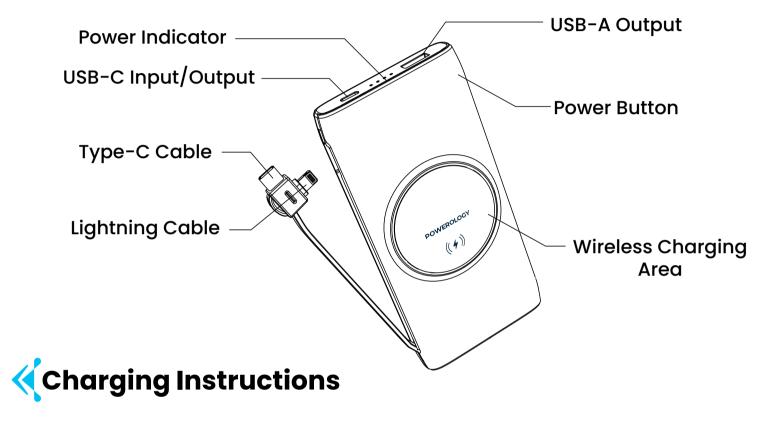

### **Schematic View**

This device incorporates a built-in cable. The schematic view of the device is depicted as follows:

1. Use the USB dock to charge your electronic devices including a smartphone or a tablet.