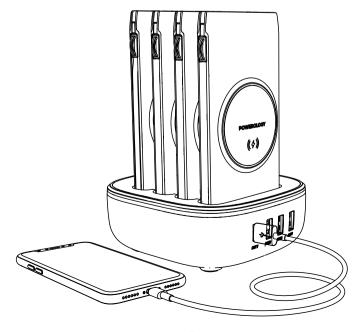

### **Schematic View**

This device incorporates a built-in cable. The schematic view of the device is depicted as follows:

1. Use the USB dock to charge your electronic devices including a smartphone or a tablet.