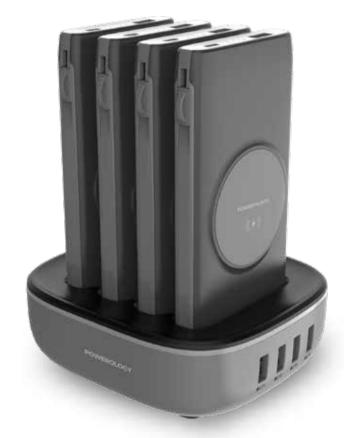

### 10000mAh 35W Power Bank MOBO

SKU: PPBCHA1041

Before installing and using the product, please carefully read this User Manual to guarantee correct usage and keep it secure for future reference.