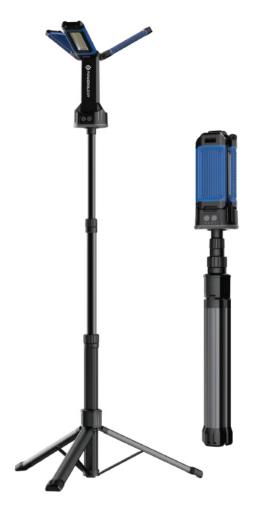

## 4000mAh CAMPING LIGHT

SKU:PWC4KLMFTL





Please carefully read this instruction manual before using this product to ensure proper usage.

Website: powerology.me Service Support: hey@powerology.me Made in China

## **Specifications**

| GEAR                     | Low    | Mid    | High   |
|--------------------------|--------|--------|--------|
| Luminous<br>Flux         | 1200lm | 2500lm | 4000lm |
| Battery Life             | 9h     | 4.5h   | 2h     |
| Illumination<br>Distance | 39m    | 56m    | 75m    |

| Brightness           | 4000lm (Warm + White Light)   |
|----------------------|-------------------------------|
| Battery              | Dual 1700 mAh, 7.4V, 4000mAh  |
| Light Modes          | SMD Low, SMD Medium, SMD High |
| Runtime              | 2h/3.5h/7h