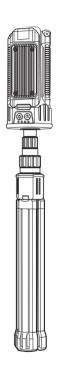

-|
| Luminous<br>Flux         | 1200lm | 2500lm | 4000lm |
| Battery Life             | 9h     | 4.5h   | 2h     |
| Illumination<br>Distance | 39m    | 56m    | 75m    |

| Brightness           | 4000lm (Warm + White Light)   |
|----------------------|-------------------------------|
| Battery              | Dual 1700 mAh, 7.4V, 4000mAh  |
| Light Modes          | SMD Low, SMD Medium, SMD High |
| Runtime              | 2h/3.5h/7h                    |
| Charging Time        | 7 hours (5V/2A)               |
| Charging Port        | USB Type-C                    |
| Water<br>Resistance  | IPX4                          |
| Folded<br>Dimensions | 80x10x9.5 cm                  |
| Max Height           | 182 cm                        |
| Material             | ABS + Aluminum Alloy          |



## Caution

- -Electric Shock Risk: Use caution while near water or in areas where water could pool.
- -Keep receptacles and plugs dry.
- -Avoid looking straight at illuminated bulbs to prevent eye injuries.
- -The work light should always be kept away from flammable objects or surfaces.
- -Before using the work light, make sure any worn-out or broken parts are checked.
- -The operation of the work light will be impacted by broken parts. Should repairs be necessary, speak with a qualified technician.
- -This product should never be cleaned with a pressure washer.

## **Product Structure**