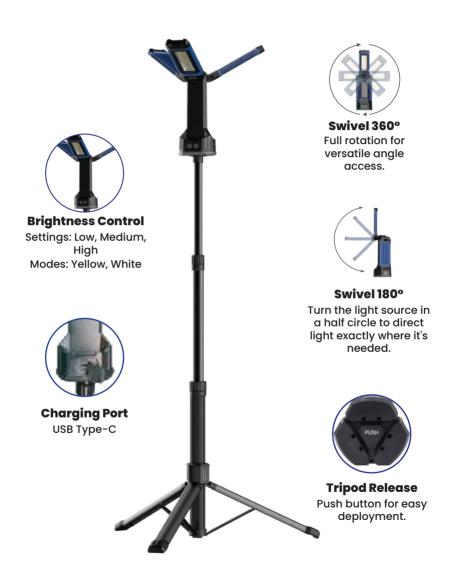

| Brightness           | 4000lm (Warm + White Light)   |
|----------------------|-------------------------------|
| Battery              | Dual 1700 mAh, 7.4V, 4000mAh  |
| Light Modes          | SMD Low, SMD Medium, SMD High |
| Runtime              | 2h/3.5h/7h                    |
| Charging Time        | 7 hours (5V/2A)               |
| Charging Port        | USB Type-C                    |
| Water<br>Resistance  | IPX4                          |
| Folded<br>Dimensions | 80x10x9.5 cm                  |
| Max Height           | 182 cm                        |
| Material             | ABS + Aluminum Alloy          |