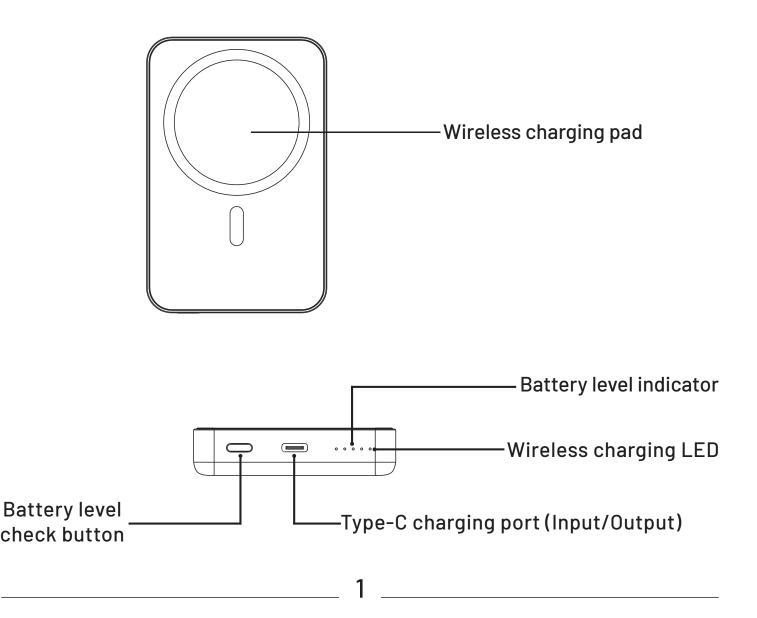

You can charge the power bank with the provided adapter and charging cable via the Type-C port. The battery level will be indicated by the LED lights during the charging process as detailed below:

| Battery Level  | LED 1    | LED 2    | LED 3    | LED 4    |
|----------------|----------|----------|----------|----------|
| 0%-25          | Blinking | OFF      | OFF      | OFF      |
| 25%-50         | ON       | Blinking | OFF      | OFF      |
| 50%-75         | ON       | ON       | Blinking | OFF      |
| 75%-99         | ON       | ON       | ON       | Blinking |
| Fully Charged  | ON       | ON       | ON       | ON       |
| Charging Error | Blinking | Blinking | Blinking | Blinking |

The product is capable of simultaneous wired and wireless charging. The battery level during the power bank discharge process is indicated by the LED lights as follows:

| Battery Level | LED 1 | LED 2 | LED 3 | LED 4 |
|---------------|-------|-------|-------|-------|
| Undervoltage  | OFF   | OFF   | OFF   | OFF   |
| 0%-25         | ON    | OFF   | OFF   | OFF   |
| 25%-50        | ON    | ON    | OFF   | OFF   |
| 50%-75        | ON    | ON    | ON    | OFF   |

Placing a phone on the wireless charging pad automatically activates the wireless charging function; there's no need to press the battery level check button. However, you can press the battery level check button or connect the power bank to a charger if you want to initiate wireless charging. This will light up the wireless charging LED, indicating standby mode. The various statuses of the wireless charging LED and their meanings are detailed as follows:

To activate the wireless charging feature, press the battery level check button. The wireless charging will stop automatically after approximately 3 seconds if no phone is placed on the charging pad. Similarly, wireless charging will be automatically deactivated approximately 5 seconds after the phone is removed from the charging pad. When the power bank transitions into sleep mode, it will continue to sense the presence of a device compatible with wireless charging on the charging pad. Should such a device be detected, the power bank will proceed to automatically initiate the wireless charging function to commence charging the device.

## Sleep mode:

Sleep mode is indicated when the LEDs for both the wireless charging and battery level are turned off.

Incorrect usage of this product can result in battery failure, overheating, and in extreme cases, fire or explosion. To prevent injury to yourself or damage to property, please adhere to the following safety guidelines: