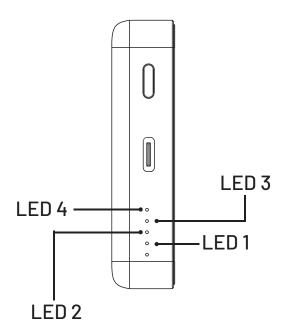

You can charge the power bank with the provided adapter and charging cable via the Type-C port. The battery level will be indicated by the LED lights during the charging process as detailed below:

| Battery Level  | LED 1    | LED 2    | LED 3    | LED 4    |
|----------------|----------|----------|----------|----------|
| 0%-25          | Blinking | OFF      | OFF      | OFF      |
| 25%-50         | ON       | Blinking | OFF      | OFF      |
| 50%-75         | ON       | ON       | Blinking | OFF      |
| 75%-99         | ON       | ON       | ON       | Blinking |
| Fully Charged  | ON       | ON       | ON       | ON       |
| Charging Error | Blinking | Blinking | Blinking | Blinking |

The product is capable of simultaneous wired and wireless charging. The battery level during the power bank discharge process is indicated by the LED lights as follows:

| Battery Level | LED 1 | LED 2 | LED 3 | LED 4 |
|---------------|-------|-------|-------|-------|
| Undervoltage  | OFF   | OFF   | OFF   | OFF   |
| 0%-25         | ON    | OFF   | OFF   | OFF   |
| 25%-50        | ON    | ON    | OFF   | OFF   |
| 50%-75        | ON    | ON    | ON    | OFF   |