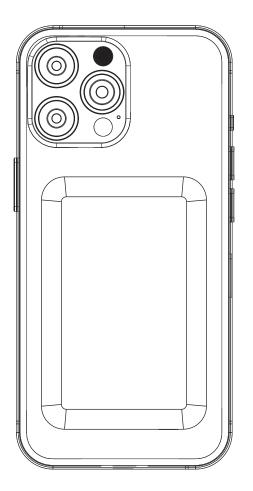

To charge your phone using the wireless charging feature, place your iPhone onto the product as indicated in the figure. The charger automatically detects the device and initiates the charging process without the need to press any buttons.